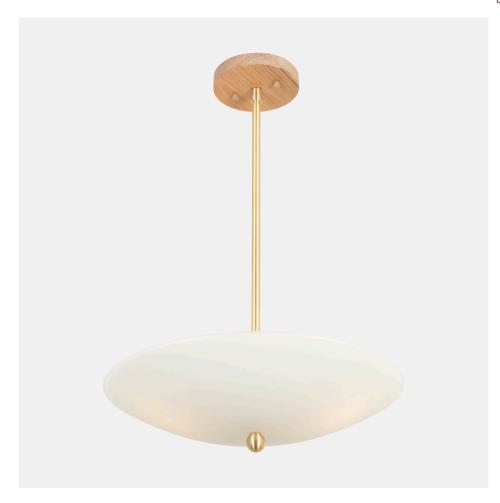

# Wylie Pendant

CH-WYLI-034

#### **OVERVIEW**

The Wylie Pendant combines a 16" glass diffuser with clean, modern details for an updated classic look.

| Certifications | UL and cUL damp locations                 |
|----------------|-------------------------------------------|
| Lamping        | (1) E26, 550 Lumens, <u>Bulb included</u> |
| Mounting       | 4", Universal                             |
| Lead Time      | 2-3 weeks                                 |
| Dimensions     | 16" depth, 16" width, 23" height          |
| As Shown       | Cornsilk Oak, Classic Brass               |