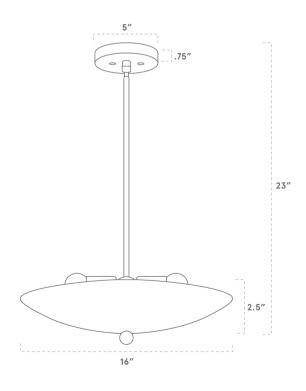

#### **DIMENSIONS**

| Overall   | 16" depth, 16" width, 23" height                       |
|-----------|--------------------------------------------------------|
| Canopy    | 5" diameter .75" depth                                 |
| Shade     | 16" width, 2.5" height                                 |
| Materials | Wood, brass or powder coated steel and aluminum, glass |
| Origin    | Made in USA of U.S. and imported parts                 |