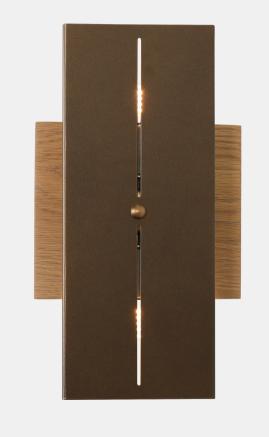

# Wren ADA Sconce

#### **OVERVIEW**

The Wren ADA Sconce is made of slotted and folded brass or steel and a one of a kind hardwood backplate. At 2.75" in depth, the Wren is perfect for hallways or any space that needs lighting without much protrusion to meet ADA requirements. Designed and built in our studio in Rock Hill, SC.

| Certifications | UL and cUL damp locations                  |
|----------------|--------------------------------------------|
| Lamping        | (2) E26, 550 Lumens, <u>Bulbs included</u> |
| Mounting       | 4", Universal                              |
| Lead Time      | 2-3 weeks                                  |
| Dimensions     | 2.75" depth, 6.75" width, 12" height       |
| As Shown       | Cornsilk Oak, Coated Bronze                |