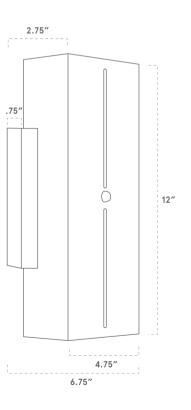

| Certifications | UL and cUL damp locations                  |
|----------------|--------------------------------------------|
| Lamping        | (2) E26, 550 Lumens, <u>Bulbs included</u> |
| Mounting       | 4", Universal                              |
| Lead Time      | 2-3 weeks                                  |
| Dimensions     | 2.75" depth, 6.75" width, 12" height       |
| As Shown       | Cornsilk Oak, Coated Bronze                |

#### DIMENSIONS

| Overall   | 2.75" depth, 6.75" width, 12" height            |
|-----------|-------------------------------------------------|
| Canopy    | 5" diameter .75" depth                          |
| Shade     | 6.75" width, .75" depth                         |
| Materials | Wood, brass or powder coated steel and aluminum |
| Origin    | Made in USA of U.S. and imported parts          |