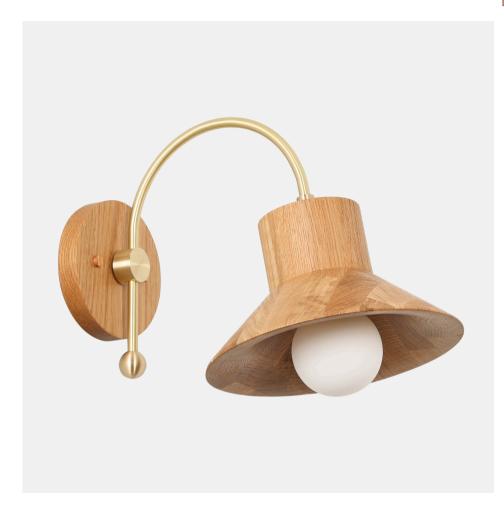

# Wood Hood Sconce

#### **OVERVIEW**

Details Each bold, wooden shade is cut from solid white oak by talented artisans. Every piece in the Wood Hood collection is full of the warmth, texture and originality that only wood can provide.