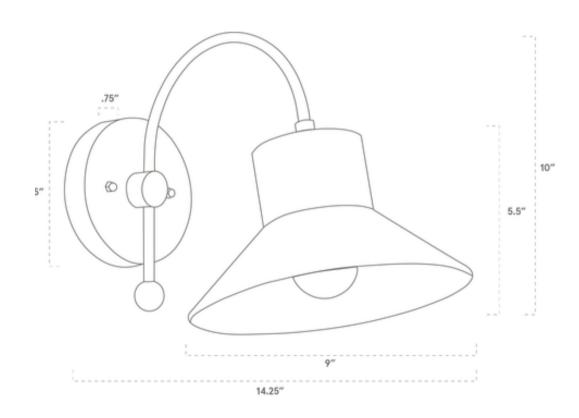

#### **DIMENSIONS**

| Overall   | 14.25" depth, 9" width, 10" height              |
|-----------|-------------------------------------------------|
| Canopy    | 5" diameter .75" depth                          |
| Shade     | 9" diameter, 5.5" height                        |
| Materials | Wood, brass or powder coated steel and aluminum |
| Origin    | Made in USA of U.S. and imported parts          |