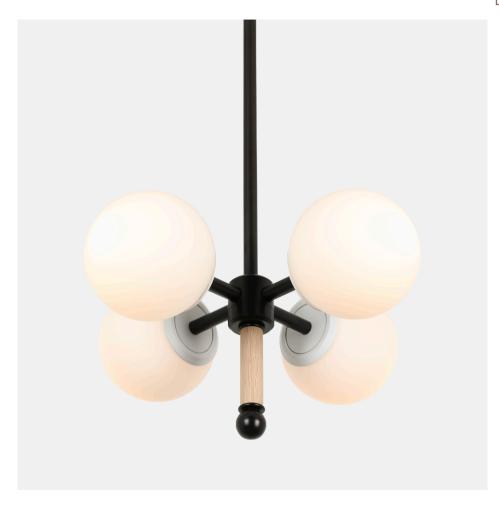

#### **OVERVIEW**

The Winston Chandelier features 4 petite glass globes and beautiful wooden details. Our custom made globes are matte finished, opal glass for soft, diffused light.

| Certifications | UL and cUL damp locations                  |
|----------------|--------------------------------------------|
| Lamping        | (4) E26, 550 Lumens, <u>Bulbs included</u> |
| Mounting       | 4", Universal                              |
| Lead Time      | 2-3 weeks                                  |
| Dimensions     | 23.75" height, 13" width                   |
| As Shown       | Cornsilk Oak, Matte Black                  |