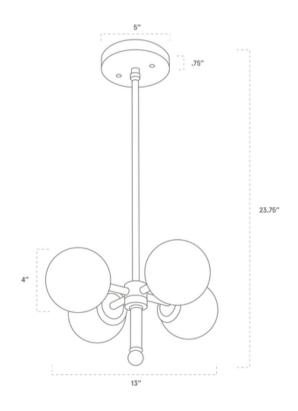

#### **OVERVIEW**

The Winston Chandelier features 4 petite glass globes and beautiful wooden details. Our custom made globes are matte finished, opal glass for soft, diffused light.

| Certifications | UL and cUL damp locations                  |
|----------------|--------------------------------------------|
| Lamping        | (4) E26, 550 Lumens, <u>Bulbs included</u> |
| Mounting       | 4", Universal                              |
| Lead Time      | 2-3 weeks                                  |
| Dimensions     | 23.75" height, 13" width                   |
| As Shown       | Cornsilk Oak, Matte Black                  |

#### **DIMENSIONS**

| Overall   | 23.75" height, 13" width                               |
|-----------|--------------------------------------------------------|
| Canopy    | 5" diameter .75" depth                                 |
| Shade     | 4" diameter globes                                     |
| Materials | Wood, brass or powder coated steel and aluminum, glass |
| Origin    | Made in USA of U.S. and imported parts                 |