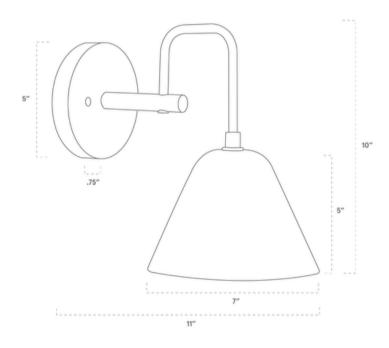

| Certifications | UL and cUL damp locations                   |
|----------------|---------------------------------------------|
| Lamping        | (1) E26, 60W, Bulb not included             |
| Mounting       | 4", Universal                               |
| Lead Time      | 2-3 weeks                                   |
| Dimensions     | 11" depth, 7" width, 10" height             |
| As Shown       | Cornsilk Oak, Silver Brass, White Porcelain |

#### **DIMENSIONS**

| Overall   | 11" depth, 7" width, 10" height                            |
|-----------|------------------------------------------------------------|
| Canopy    | 5" diameter .75" depth                                     |
| Shade     | 7" width, 5" height                                        |
| Materials | Wood, brass or powder coated steel and aluminum, porcelain |
| Origin    | Made in USA of U.S. and imported parts                     |