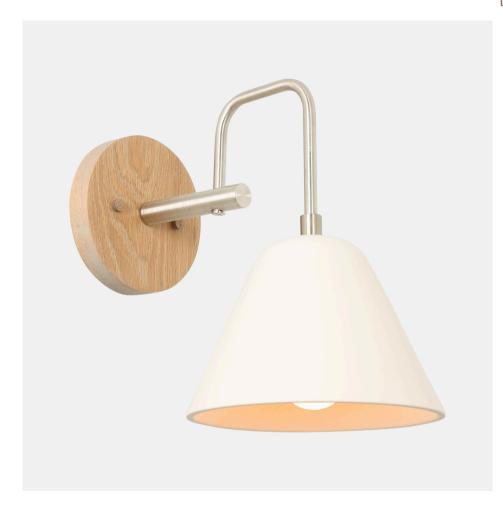

# Wilmington Sconce

#### **OVERVIEW**

An angular arm, artisan-made porcelain shade and wooden canopy combine to create this versatile wall sconce. Choose your wood, metal and porcelain finish to transform the overall look.

| Certifications | UL and cUL damp locations                   |
|----------------|---------------------------------------------|
| Lamping        | (1) E26, 60W, Bulb not included             |
| Mounting       | 4", Universal                               |
| Lead Time      | 2-3 weeks                                   |
| Dimensions     | 11" depth, 7" width, 10" height             |
| As Shown       | Cornsilk Oak, Silver Brass, White Porcelain |