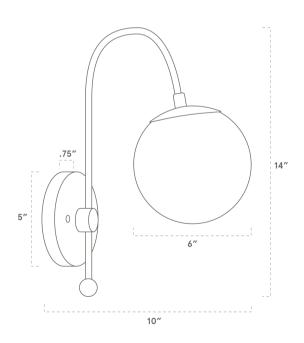

#### **DIMENSIONS**

| Overall   | 10" depth, 6" width, 15" height                        |
|-----------|--------------------------------------------------------|
| Canopy    | 5" diameter .75" depth                                 |
| Shade     | 6" diameter                                            |
| Materials | Wood, brass or powder coated steel and aluminum, glass |
| Origin    | Made in USA of U.S. and imported parts                 |