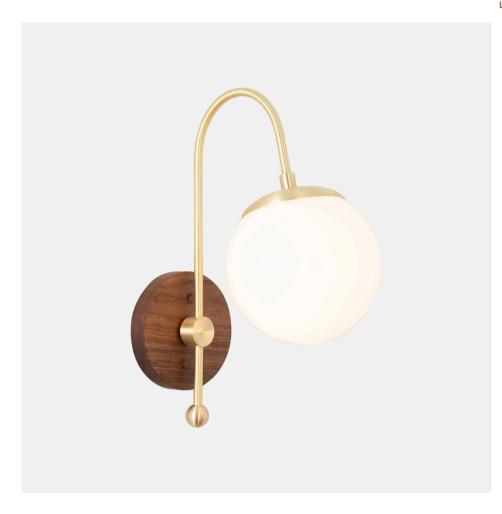

# Willow Sconce

WS-WILL-086

#### **OVERVIEW**

Each lamp is crafted with care in our South Carolina studio from your choice of wood and metal finishes.

| Certifications | UL and cUL damp locations       |
|----------------|---------------------------------|
| Lamping        | (1) E26, 60W, Bulb not included |
| Mounting       | 4", Universal                   |
| Lead Time      | 2-3 weeks                       |
| Dimensions     | 10" depth, 6" width, 15" height |
| As Shown       | Walnut, Classic Brass, Frosted  |