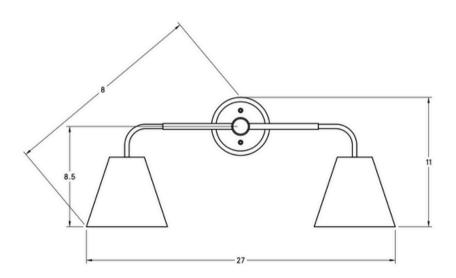

| Certifications | UL and cUL damp locations       |
|----------------|---------------------------------|
| Lamping        | (2) E26, 60W, Bulb not included |
| Mounting       | 4", Universal                   |
| Lead Time      | 2-3 weeks                       |
| Dimensions     | 8" depth, 27" width, 11" height |
| As Shown       | Cornsilk Oak, Classic Brass     |

#### **DIMENSIONS**

| Overall   | 8" depth, 27" width, 11" height                        |
|-----------|--------------------------------------------------------|
| Canopy    | 5" diameter .75" depth                                 |
| Clearance | 1"                                                     |
| Shade     | 3-7" diameter, 6.5" height                             |
| Materials | Wood, brass or powder coated steel and aluminum, linen |
| Origin    | Made in USA of U.S. and imported parts                 |