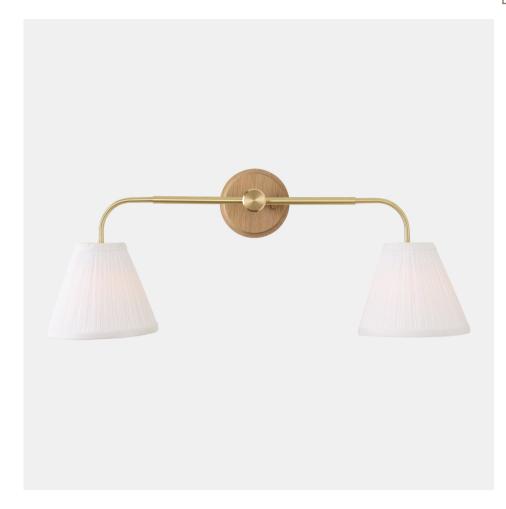

# Wentworth Double Sconce

WS-WWDB-085

**OVERVIEW** 

Featuring 2 pleated linen shades, handcrafted wooden details and a classic silhouette, the Wentworth Double Sconce is made for spaces ranging from traditional to modern

| Certifications | UL and cUL damp locations       |
|----------------|---------------------------------|
| Lamping        | (2) E26, 60W, Bulb not included |
| Mounting       | 4", Universal                   |
| Lead Time      | 2-3 weeks                       |
| Dimensions     | 8" depth, 27" width, 11" height |
| As Shown       | Cornsilk Oak, Classic Brass     |