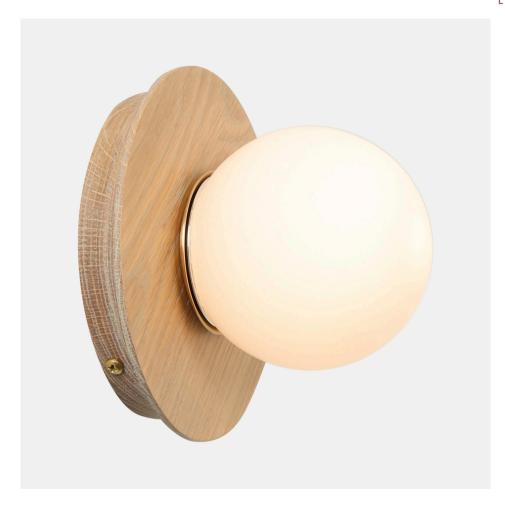

# Tupelo Sconce

WS-TUPL-084

**OVERVIEW** 

An elegant glass orb and wooden canopy combine to create a simple and stylish light. This versatile lamp can be mounted to the wall or ceiling, adding interest to any space.

| Certifications | UL and cUL damp locations                 |
|----------------|-------------------------------------------|
| Lamping        | (1) E26, 550 Lumens, <u>Bulb included</u> |
| Mounting       | 4", Universal                             |
| Lead Time      | 2-3 weeks                                 |
| Dimensions     | 5" depth, 6.5" width, 6.5" height         |
| As Shown       | Cornsilk Oak, Classic Brass               |