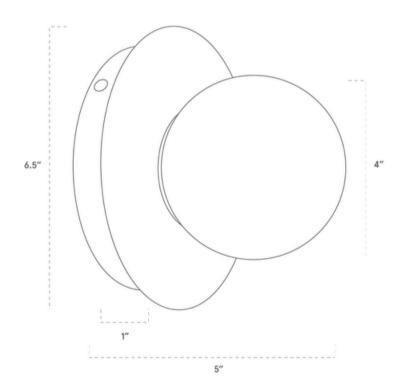

#### **DIMENSIONS**

| Overall   | 5" depth, 6.5" width, 6.5" height                      |
|-----------|--------------------------------------------------------|
| Canopy    | 6.5" diameter 1" depth                                 |
| Shade     | 4" diameter                                            |
| Materials | Wood, brass or powder coated steel and aluminum, glass |
| Origin    | Made in USA of U.S. and imported parts                 |