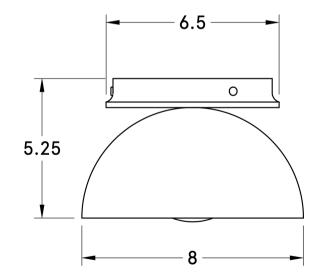

#### DIMENSIONS

| Overall   | 8" depth, 8" width, 5.25" height                       |
|-----------|--------------------------------------------------------|
| Canopy    | 6.5" diameter 1" depth                                 |
| Shade     | 8" diameter, 4" diameter globe                         |
| Materials | Wood, brass or powder coated steel and aluminum, glass |
| Origin    | Made in USA of U.S. and imported parts                 |