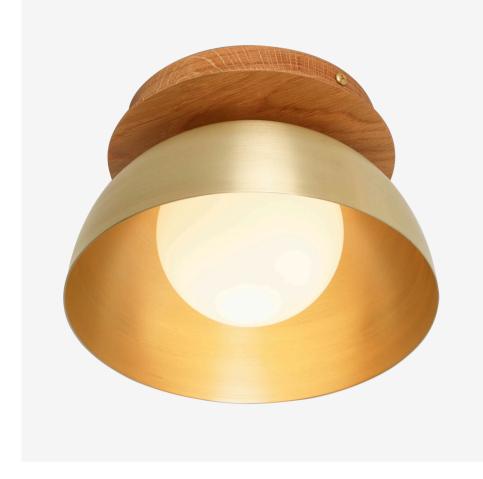

## Tupelo Dome Flush Mount 8''

#### **OVERVIEW**

A dome shade housing a glass orb and uniquely patterned wooden canopy combine to create a statement flush mount.

| Certifications | UL and cUL damp locations                 |
|----------------|-------------------------------------------|
| Lamping        | (1) E26, 550 Lumens, <u>Bulb included</u> |
| Mounting       | 4", Universal                             |
| Lead Time      | 2-3 weeks                                 |
| Dimensions     | 8" depth, 8" width, 5.25" height          |
| As Shown       | White Oak, Classic Brass                  |