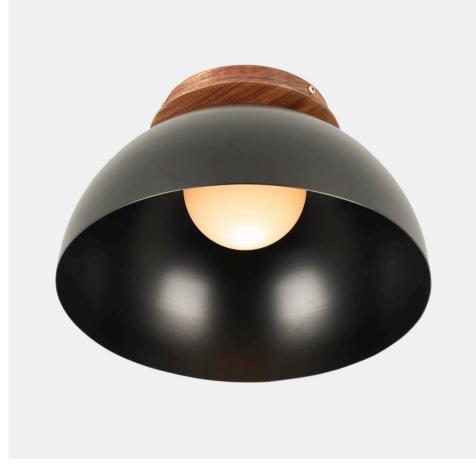

#### **OVERVIEW**

A dome shade housing a glass orb and uniquely patterned wooden canopy combine to create a statement flush mount.

| Certifications | UL and cUL damp locations                 |
|----------------|-------------------------------------------|
| Lamping        | (1) E26, 550 Lumens, <u>Bulb included</u> |
| Mounting       | 4", Universal                             |
| Lead Time      | 2-3 weeks                                 |
| Dimensions     | 12" depth, 12" width, 7" height           |
| As Shown       | Walnut, Matte Black                       |