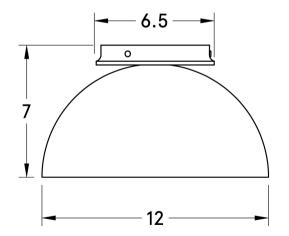

#### DIMENSIONS

| Overall   | 12" depth, 12" width, 7" height                        |
|-----------|--------------------------------------------------------|
| Canopy    | 6.5" diameter 1" depth                                 |
| Shade     | 12" diameter, 4" diameter globe                        |
| Materials | Wood, brass or powder coated steel and aluminum, glass |
| Origin    | Made in USA of U.S. and imported parts                 |