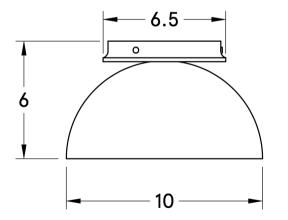

#### DIMENSIONS

| Overall   | 10" depth, 10" width, 6" height                        |
|-----------|--------------------------------------------------------|
| Canopy    | 6.5" diameter 1" depth                                 |
| Shade     | 10" diameter                                           |
| Materials | Wood, brass or powder coated steel and aluminum, glass |
| Origin    | Made in USA of U.S. and imported parts                 |