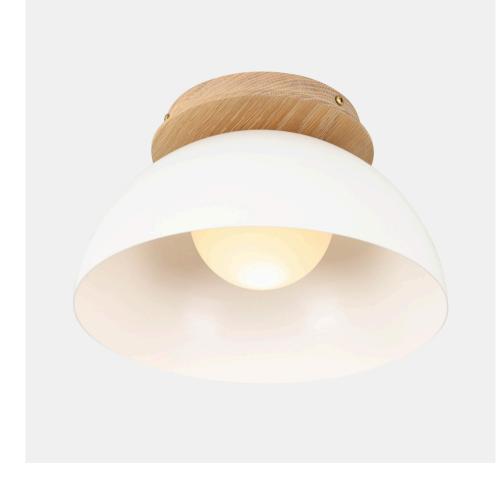

# Tupelo Dome Flush Mount 10''

#### **OVERVIEW**

A dome shade housing a glass orb and uniquely patterned wooden canopy combine to create a statement flush mount.

| Certifications | UL and cUL damp locations                 |
|----------------|-------------------------------------------|
| Lamping        | (1) E26, 550 Lumens, <u>Bulb included</u> |
| Mounting       | 4", Universal                             |
| Lead Time      | 2-3 weeks                                 |
| Dimensions     | 10" depth, 10" width, 6" height           |
| As Shown       | Cornsilk Oak, Satin White                 |