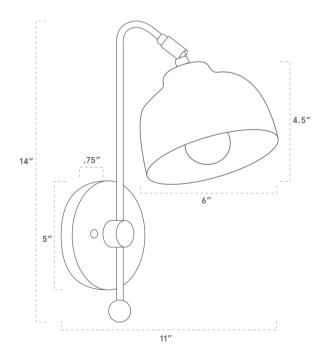

#### DIMENSIONS

| Overall   | 11" depth, 6" width, 14" height                            |
|-----------|------------------------------------------------------------|
| Canopy    | 5" diameter .75" depth                                     |
| Shade     | 6" width, 4.5" height                                      |
| Materials | Wood, brass or powder coated steel and aluminum, porcelain |
| Origin    | Made in USA of U.S. and imported parts                     |