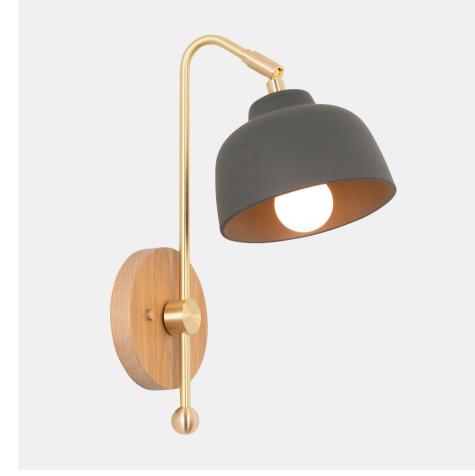

# Tucker Swivel Sconce

#### **OVERVIEW**

An artisan-made porcelain shade, angular metal arm and wooden details combine to create this versatile, wall sconce. The Tucker collection includes sconces, chandeliers and pendants featuring a beautiful mix of materials. Choose your wood, metal and porcelain finish to transform the overall look.

| Certifications | UL and cUL damp locations                                                                                                    |
|----------------|------------------------------------------------------------------------------------------------------------------------------|
| Lamping        | (1) E26, 60W, Bulb not included                                                                                              |
| Mounting       | 4", Universal                                                                                                                |
| Lead Time      | 2-3 weeks                                                                                                                    |
| Dimensions     | 11" depth, 6" width, 14" height                                                                                              |
| Notes          | Our White Porcelain can vary in opaqueness. When the light is turned on some shades will glow with a warm pink/orange light. |
| As Shown       | Cornsilk Oak, Classic Brass and Charcoal Porcelain                                                                           |