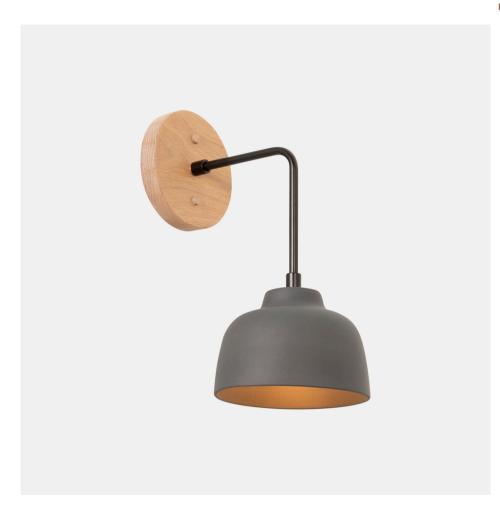

#### **OVERVIEW**

An artisan-made porcelain shade, angular metal arm and wooden details combine to create this versatile, wall sconce. The Tucker collection includes sconces, chandeliers and pendants featuring a beautiful mix of materials. Choose your wood, metal and porcelain finish to transform the overall look.

| Certifications | UL and cUL damp locations                                                                                                    |
|----------------|------------------------------------------------------------------------------------------------------------------------------|
| Lamping        | (1) E26, 60W, Bulb not included                                                                                              |
| Mounting       | 4", Universal                                                                                                                |
| Lead Time      | 2-3 weeks                                                                                                                    |
| Dimensions     | 9" depth, 6" width, 11.5" height                                                                                             |
| Notes          | Our White Porcelain can vary in opaqueness. When the light is turned on some shades will glow with a warm pink/orange light. |
| As Shown       | Cornsilk Oak, Matte Black and Charcoal Porcelain                                                                             |