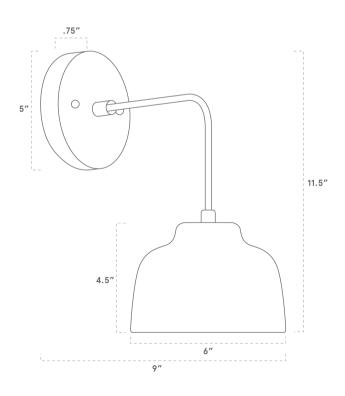

| Certifications | UL and cUL damp locations                                                                                                    |
|----------------|------------------------------------------------------------------------------------------------------------------------------|
| Lamping        | (1) E26, 60W, Bulb not included                                                                                              |
| Mounting       | 4", Universal                                                                                                                |
| Lead Time      | 2-3 weeks                                                                                                                    |
| Dimensions     | 9" depth, 6" width, 11.5" height                                                                                             |
| Notes          | Our White Porcelain can vary in opaqueness. When the light is turned on some shades will glow with a warm pink/orange light. |
| As Shown       | Cornsilk Oak, Matte Black and Charcoal Porcelain                                                                             |

#### **DIMENSIONS**

| Overall   | 9" depth, 6" width, 11.5" height                           |
|-----------|------------------------------------------------------------|
| Canopy    | 5" diameter .75" depth                                     |
| Shade     | 6" width, 4.5" height                                      |
| Materials | Wood, brass or powder coated steel and aluminum, porcelain |
| Origin    | Made in USA of U.S. and imported parts                     |