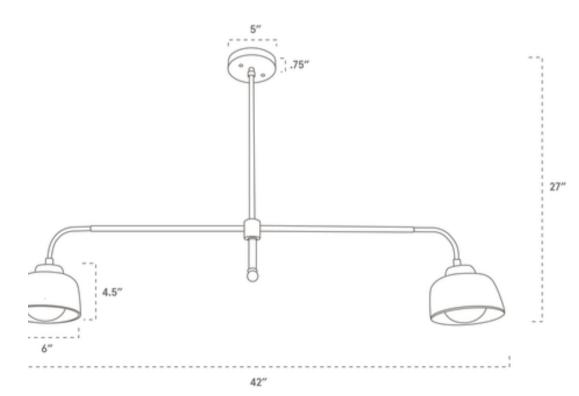

#### **DIMENSIONS**

| Overall   | 6" depth, 42" width, 27" height                            |
|-----------|------------------------------------------------------------|
| Canopy    | 5" diameter .75" depth                                     |
| Shade     | 6" diameter, 4.5" height                                   |
| Materials | Wood, brass or powder coated steel and aluminum, porcelain |
| Origin    | Made in USA of U.S. and imported parts                     |