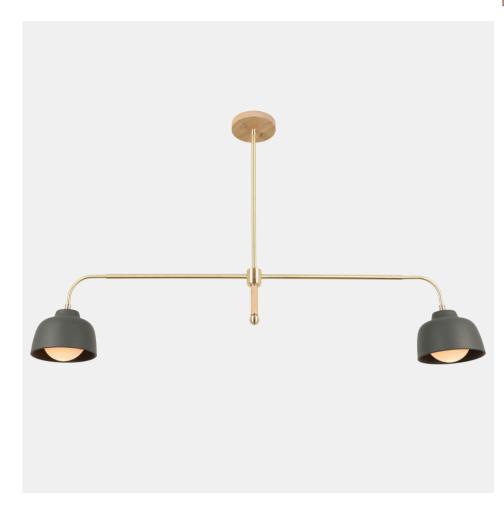

#### **OVERVIEW**

Artisan-made porcelain shades, striking linear arms and wooden details combine to create this versatile pendant light. Each shade houses a frosted glass orb to softly diffuse light. The Tucker collection includes sconces, chandeliers and pendants featuring a beautiful mix of materials. Choose your wood, metal and porcelain finish to transform the overall look.

| Certifications | UL and cUL damp locations                       |
|----------------|-------------------------------------------------|
| Lamping        | (2) E26, 550 Lumens, <u>Bulbs included</u>      |
| Mounting       | 4", Universal                                   |
| Lead Time      | 2-3 weeks                                       |
| Dimensions     | 6" depth, 42" width, 27" height                 |
| As Shown       | Cornsilk Oak, Classic Brass, Charcoal Porcelain |