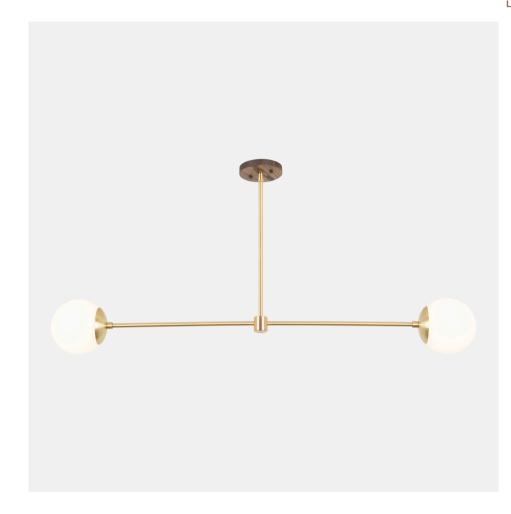

# T Colony Chandelier with Globes

CH-TCGB-028

**OVERVIEW** 

A minimalist pendant light featuring two glass globe shades, delicate, branching arms and a hardwood canopy.

| Certifications | UL and cUL damp locations            |
|----------------|--------------------------------------|
| Lamping        | (2) E26, 60W, Bulbs not included     |
| Mounting       | 4", Universal                        |
| Lead Time      | 2-3 weeks                            |
| Dimensions     | 6" depth, 45" width, 22" height      |
| As Shown       | Charcoal Oak, Classic Brass, Frosted |