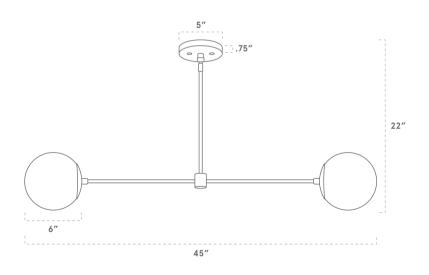

# T Colony Chandelier with Globes

CH-TCGB-028

**OVERVIEW** 

A minimalist pendant light featuring two glass globe shades, delicate, branching arms and a hardwood canopy.

| Certifications | UL and cUL damp locations            |
|----------------|--------------------------------------|
| Lamping        | (2) E26, 60W, Bulbs not included     |
| Mounting       | 4", Universal                        |
| Lead Time      | 2-3 weeks                            |
| Dimensions     | 6" depth, 45" width, 22" height      |
| As Shown       | Charcoal Oak, Classic Brass, Frosted |

#### **DIMENSIONS**

| Overall   | 6" depth, 45" width, 22" height                        |
|-----------|--------------------------------------------------------|
| Canopy    | 5" diameter .75" depth                                 |
| Shade     | 6" diameter                                            |
| Materials | Wood, brass or powder coated steel and aluminum, glass |
| Origin    | Made in USA of U.S. and imported parts                 |