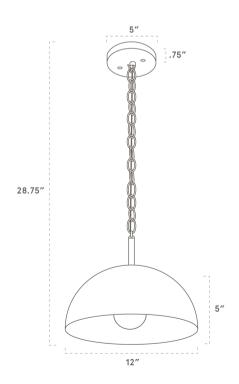

#### **DIMENSIONS**

| Overall   | 12" depth, 12" width, 27.75" height             |
|-----------|-------------------------------------------------|
| Canopy    | 5" diameter .75" depth                          |
| Shade     | 12" diameter, 6" height                         |
| Materials | Wood, brass or powder coated steel and aluminum |
| Origin    | Made in USA of U.S. and imported parts          |