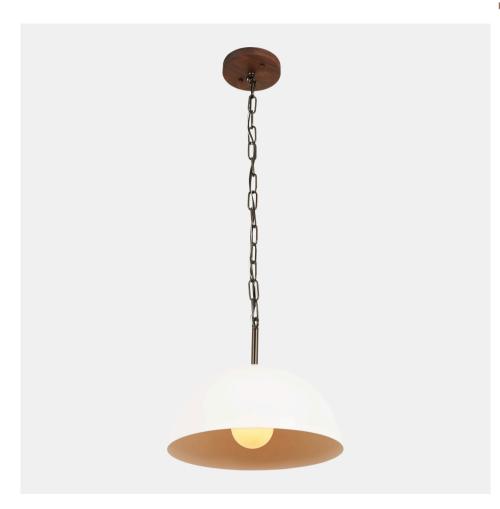

# Sunrise Pendant 12"

PL-SR12-026

#### **OVERVIEW**

Beautiful and modern, each piece in the Sunrise Collection features a spun dome shade, stylish hook and loop detail and an original wooden canopy. infinitely versatile look and feel.

| undefined      | Choose from our pallet of material combinations for an infinitely versatile look and feel. |
|----------------|--------------------------------------------------------------------------------------------|
| Certifications | UL and cUL damp locations                                                                  |
| Lamping        | (1) E26, 60W, Bulb not included                                                            |
| Mounting       | 4", Universal                                                                              |
| Lead Time      | 2-3 weeks                                                                                  |
| Dimensions     | 12" depth, 12" width, 27.75" height                                                        |
| As Shown       | Walnut, Oxidized Brass Chain and Rod, Satin White Shade                                    |

#### **DIMENSIONS**

| Overall   | 12" depth, 12" width, 27.75" height             |
|-----------|-------------------------------------------------|
| Canopy    | 5" diameter .75" depth                          |
| Shade     | 12" diameter, 6" height                         |
| Materials | Wood, brass or powder coated steel and aluminum |
| Origin    | Made in USA of U.S. and imported parts          |