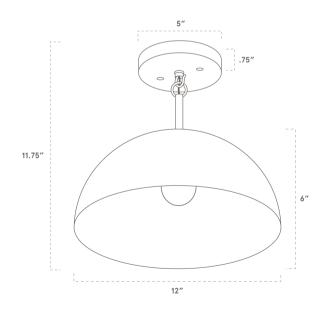

#### **DIMENSIONS**

| Overall   | 12" depth, 12" width, 11.75" height             |
|-----------|-------------------------------------------------|
| Canopy    | 5" diameter .75" depth                          |
| Shade     | 12" diameter, 6" height                         |
| Materials | Wood, brass or powder coated steel and aluminum |
| Origin    | Made in USA of U.S. and imported parts          |