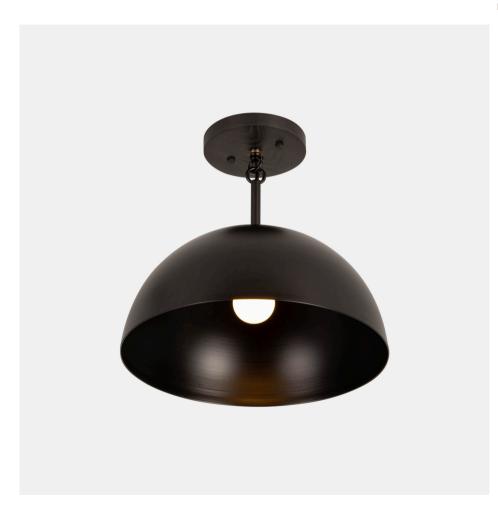

# Sunrise Flush Mount 12"

#### **OVERVIEW**

Beautiful and modern, each piece in the Sunrise Collection features a spun dome shade, stylish hook and loop detail and an original wooden canopy. infinitely versatile look and feel.

| undefined      | Choose from our pallet of material combinations for an infinitely versatile look and feel. |
|----------------|--------------------------------------------------------------------------------------------|
| Certifications | UL and cUL damp locations                                                                  |
| Lamping        | (1) E26, 60W, Bulb not included                                                            |
| Mounting       | 4", Universal                                                                              |
| Lead Time      | 2-3 weeks                                                                                  |
| Dimensions     | 12" depth, 12" width, 11.75" height                                                        |
| As Shown       | Black Ash, Matte Black                                                                     |