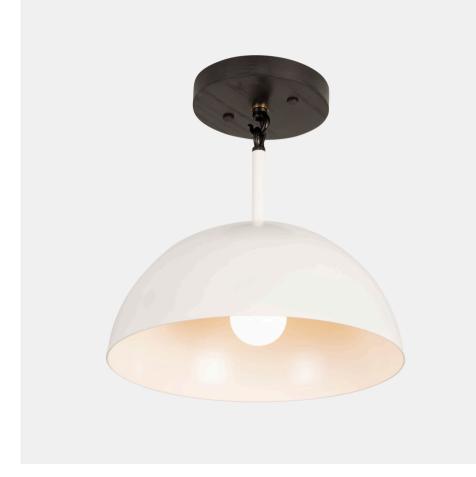

# Sunrise Flush Mount 10"

#### SM-SR10-024

#### OVERVIEW

Beautiful and modern, each piece in the Sunrise Collection features a spun dome shade, stylish hook and loop detail and an original wooden canopy. infinitely versatile look and feel.

| undefined      | Choose from our pallet of material combinations for an infinitely versatile look and feel. |
|----------------|--------------------------------------------------------------------------------------------|
| Certifications | UL and cUL damp locations                                                                  |
| Lamping        | (1) E26, 60W, Bulb not included                                                            |
| Mounting       | 4", Universal                                                                              |
| Lead Time      | 2-3 weeks                                                                                  |
| Dimensions     | 10" depth, 10" width, 10.75" height                                                        |
| As Shown       | Black Ash, Matte Black Hook and Loop, Satin White Shade                                    |