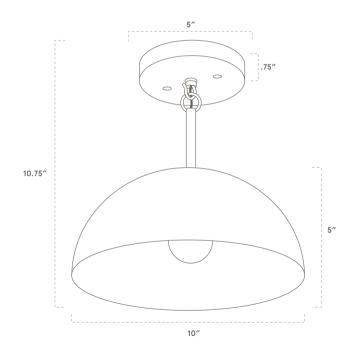

#### DIMENSIONS

| Overall   | 10" depth, 10" width, 10.75" height             |
|-----------|-------------------------------------------------|
| Canopy    | 5" diameter .75" depth                          |
| Shade     | 10" diameter, 5" height                         |
| Materials | Wood, brass or powder coated steel and aluminum |
| Origin    | Made in USA of U.S. and imported parts          |