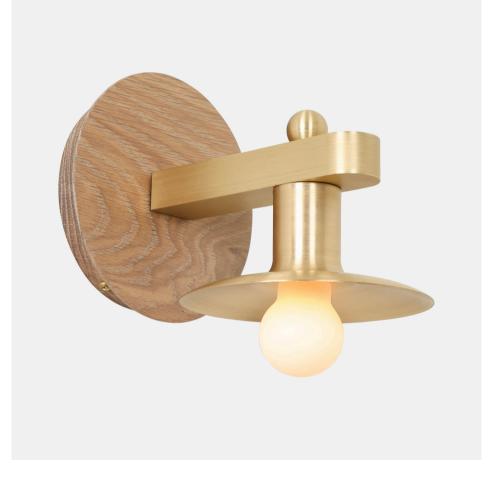

# Sullivan Sconce 6"

#### **OVERVIEW**

This scone features a sculptural silhouette, carefully crafted components and one of our signature wooden backplates. Choose from our pallet of material combinations to transform the overall look.

| Certifications | UL and cUL damp locations           |
|----------------|-------------------------------------|
| Lamping        | (1) E26, 60W, Bulb not included     |
| Mounting       | 4", Universal                       |
| Lead Time      | 2-3 weeks                           |
| Dimensions     | 8.5" depth, 6.5" width, 6.5" height |
| As Shown       | Cornsilk Oak, Classic Brass         |