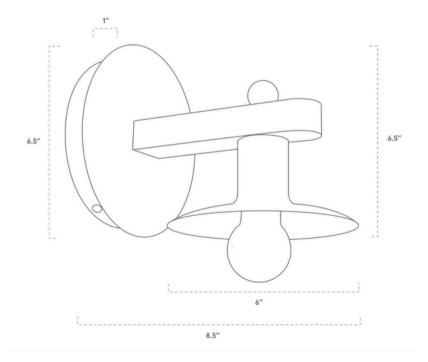

| Certifications | UL and cUL damp locations           |
|----------------|-------------------------------------|
| Lamping        | (1) E26, 60W, Bulb not included     |
| Mounting       | 4", Universal                       |
| Lead Time      | 2-3 weeks                           |
| Dimensions     | 8.5" depth, 6.5" width, 6.5" height |
| As Shown       | Cornsilk Oak, Classic Brass         |

#### DIMENSIONS

| Overall   | 8.5" depth, 6.5" width, 6.5" height             |
|-----------|-------------------------------------------------|
| Canopy    | 6.5" diameter 1" depth                          |
| Shade     | 6" diameter                                     |
| Materials | Wood, brass or powder coated steel and aluminum |
| Origin    | Made in USA of U.S. and imported parts          |