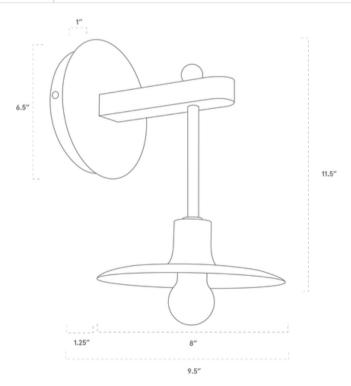

#### **DIMENSIONS**

| Overall   | 9.5" depth, 8" width, 11.25" height             |
|-----------|-------------------------------------------------|
| Canopy    | 6.5" diameter 1" depth                          |
| Shade     | 8" diameter                                     |
| Clearance | 1.25"                                           |
| Materials | Wood, brass or powder coated steel and aluminum |
| Origin    | Made in USA of U.S. and imported parts          |