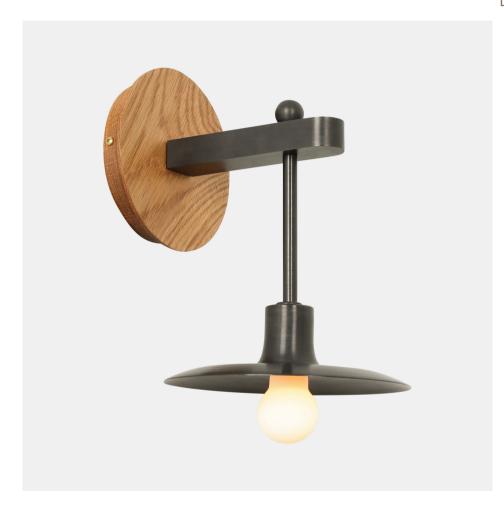

# Sullivan Sconce 8"

#### **OVERVIEW**

This scone features a sculptural silhouette, carefully crafted components and one of our signature wooden backplates. Choose from our pallet of material combinations to transform the overall look.

| Certifications | UL and cUL damp locations           |
|----------------|-------------------------------------|
| Lamping        | (1) E26, 60W, Bulb not included     |
| Mounting       | 4", Universal                       |
| Lead Time      | 2-3 weeks                           |
| Dimensions     | 9.5" depth, 8" width, 11.25" height |
| As Shown       | White Oak, Oxidized Brass           |