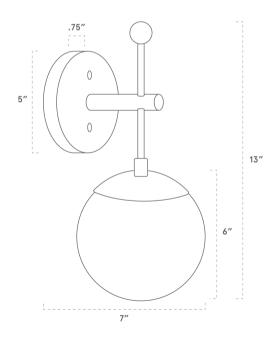

#### **OVERVIEW**

A wall lamp with vintage appeal featuring a glass globe and handcrafted wooden backplate.

Choose your wood, metal and glass finish to transform the overall look

| Certifications | UL and cUL damp locations          |
|----------------|------------------------------------|
| Lamping        | (1) E26, 60W, Bulb not included    |
| Mounting       | 4", Universal                      |
| Lead Time      | 2-3 weeks                          |
| Dimensions     | 7" depth, 6" width, 13" height     |
| As Shown       | Cornsilk Oak, Matte Black, Frosted |

#### **DIMENSIONS**

| Overall   | 7" depth, 6" width, 13" height                         |
|-----------|--------------------------------------------------------|
| Canopy    | 5" diameter .75" depth                                 |
| Shade     | 6" diameter                                            |
| Materials | Wood, brass or powder coated steel and aluminum, glass |
| Origin    | Made in USA of U.S. and imported parts                 |