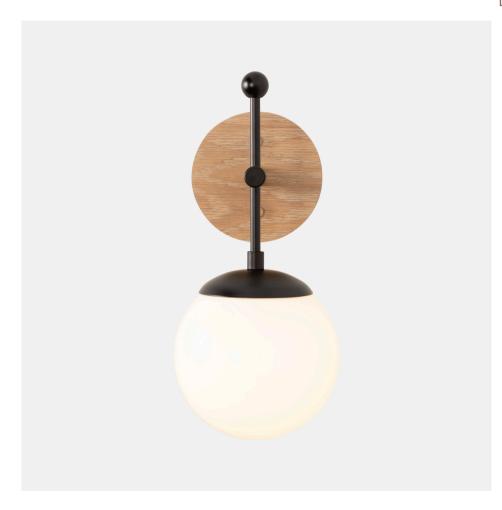

# Stem Globe Sconce

#### **OVERVIEW**

A wall lamp with vintage appeal featuring a glass globe and handcrafted wooden backplate.

Choose your wood, metal and glass finish to transform the overall look

| Certifications | UL and cUL damp locations          |
|----------------|------------------------------------|
| Lamping        | (1) E26, 60W, Bulb not included    |
| Mounting       | 4", Universal                      |
| Lead Time      | 2-3 weeks                          |
| Dimensions     | 7" depth, 6" width, 13" height     |
| As Shown       | Cornsilk Oak, Matte Black, Frosted |