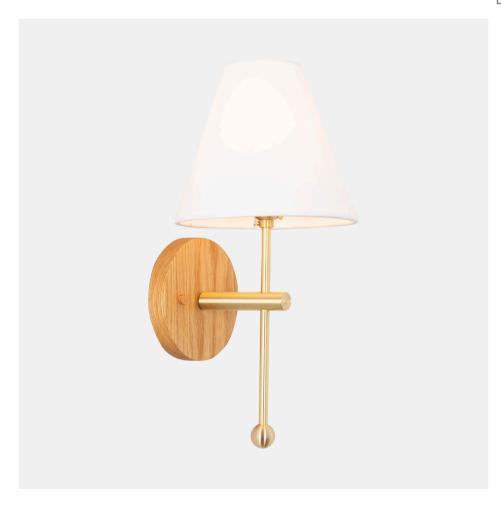

# Stem Sconce with Linen Shade

WS-STLS-073

**OVERVIEW** 

Choose your wood, metal and linen finish to transform the overall look

| Certifications | UL and cUL damp locations          |
|----------------|------------------------------------|
| Lamping        | (1) E26, 60W, Bulb not included    |
| Mounting       | 4", Universal                      |
| Lead Time      | 2-3 weeks                          |
| Dimensions     | 7" x 16" x 9.5"                    |
| As Shown       | Walnut, Classic Brass, White Linen |