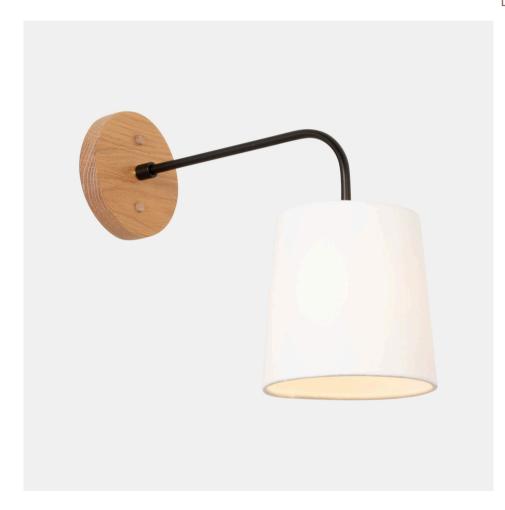

# Slope Sconce

WS-SLOP-071

**OVERVIEW** 

infinitely versatile look and feel

| Certifications | UL and cUL damp locations              |
|----------------|----------------------------------------|
| Lamping        | (2) E26, 60W, Bulb not included        |
| Mounting       | 4", Universal                          |
| Lead Time      | 2-3 weeks                              |
| Dimensions     | 13.5" depth, 6" width, 11" height      |
| As Shown       | Cornsilk Oak, Matte Black, White Linen |

#### **DIMENSIONS**

| Overall   | 13.5" depth, 6" width, 11" height                      |
|-----------|--------------------------------------------------------|
| Canopy    | 5" diameter .75" depth                                 |
| Shade     | 6" diameter, 6" height                                 |
| Materials | Wood, brass or powder coated steel and aluminum, linen |
| Origin    | Made in USA of U.S. and imported parts                 |