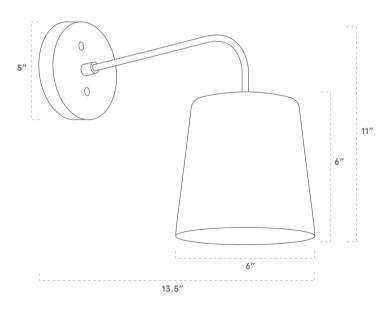

#### **DIMENSIONS**

| Overall   | 13.5" depth, 6" width, 11" height                      |
|-----------|--------------------------------------------------------|
| Canopy    | 5" diameter .75" depth                                 |
| Shade     | 6" diameter, 6" height                                 |
| Materials | Wood, brass or powder coated steel and aluminum, linen |
| Origin    | Made in USA of U.S. and imported parts                 |