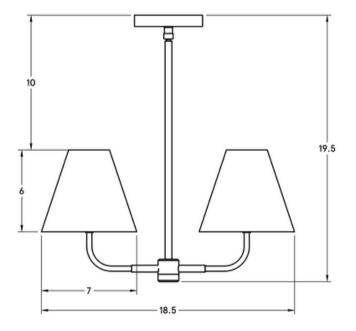

#### DIMENSIONS

| Overall   | 7" depth, 18.5" width, 19.5" height                    |
|-----------|--------------------------------------------------------|
| Canopy    | 5" diameter .75" depth                                 |
| Shade     | 3-7" diameter, 6" height                               |
| Down Rod  | 16"                                                    |
| Materials | Wood, Brass or powder coated steel and aluminum, linen |
| Origin    | Made in USA of U.S. and imported parts                 |