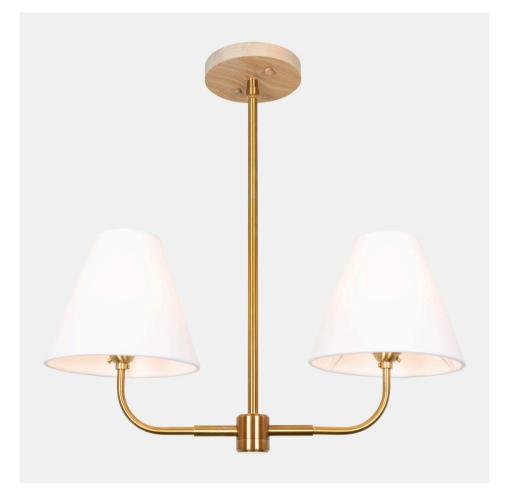

# Slope Chandelier Mini

#### CH-SCHM-034

#### **OVERVIEW**

infinitely versatile look and feel

| Certifications | UL and cUL damp locations                |
|----------------|------------------------------------------|
| Lamping        | (2) E26, 60W, Bulb not included          |
| Mounting       | 4", Universal                            |
| Lead Time      | 2-3 weeks                                |
| Dimensions     | 7" depth, 18.5" width, 19.5" height      |
| As Shown       | Cornsilk Oak, Antique Brass, White Linen |