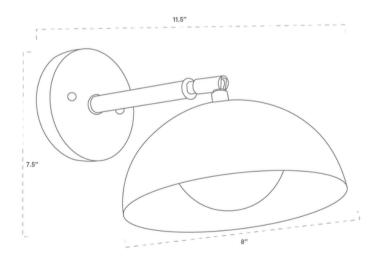

# Saluda Sconce

WS-SAUL-069

**OVERVIEW** 

A stylish wall sconce with a modern dome shade and substantial wooden arm, the Saluda Sconce houses a frosted glass globe to softly diffuse light.

| Certifications | UL and cUL damp locations                      |
|----------------|------------------------------------------------|
| Lamping        | (1) E26, 550 Lumens, <u>Bulb included</u>      |
| Mounting       | 4", Universal                                  |
| Lead Time      | 2-3 weeks                                      |
| Dimensions     | 11.5" depth, 8" width, 7.5" height             |
| As Shown       | Cornsilk Oak, Classic Brass, Satin White Shade |

#### **DIMENSIONS**

| Overall   | 11.5" depth, 8" width, 7.5" height                     |
|-----------|--------------------------------------------------------|
| Canopy    | 5" diameter .75" depth                                 |
| Shade     | 6" shade, 4" globe                                     |
| Clearance | 3.5"                                                   |
| Materials | Wood, brass or powder coated steel and aluminum, glass |
| Origin    | Made in USA of U.S. and imported parts                 |