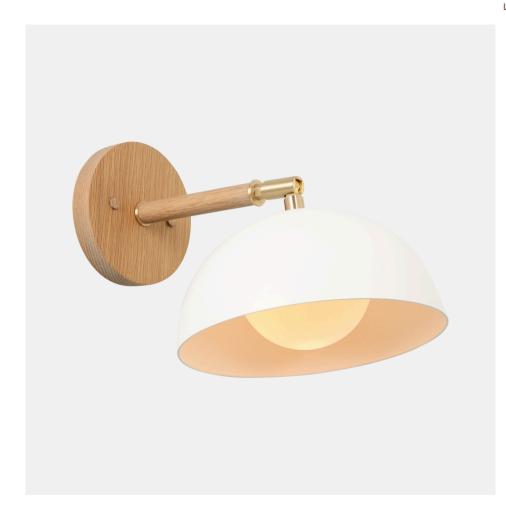

# Saluda Sconce

WS-SAUL-069

**OVERVIEW** 

A stylish wall sconce with a modern dome shade and substantial wooden arm, the Saluda Sconce houses a frosted glass globe to softly diffuse light.

| Certifications | UL and cUL damp locations                      |
|----------------|------------------------------------------------|
| Lamping        | (1) E26, 550 Lumens, <u>Bulb included</u>      |
| Mounting       | 4", Universal                                  |
| Lead Time      | 2-3 weeks                                      |
| Dimensions     | 11.5" depth, 8" width, 7.5" height             |
| As Shown       | Cornsilk Oak, Classic Brass, Satin White Shade |