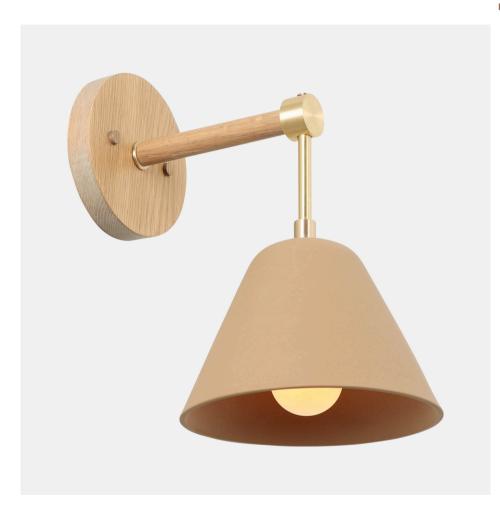

#### **OVERVIEW**

A substantial wooden arm and artisan-made porcelain shade combine to create this versatile wall sconce. Choose your wood, metal and porcelain finish to transform the overall look.

| Certifications | UL and cUL damp locations                                                                                                    |
|----------------|------------------------------------------------------------------------------------------------------------------------------|
| Lamping        | (1) E26, 60W, Bulb not included                                                                                              |
| Mounting       | 4", Universal                                                                                                                |
| Lead Time      | 2-3 weeks                                                                                                                    |
| Dimensions     | 10" depth, 7" width, 11" height                                                                                              |
| Notes          | Our White Porcelain can vary in opaqueness. When the light is turned on some shades will glow with a warm pink/orange light. |
| As Shown       | Cornsilk Oak, Classic Brass, Tan Porcealin                                                                                   |