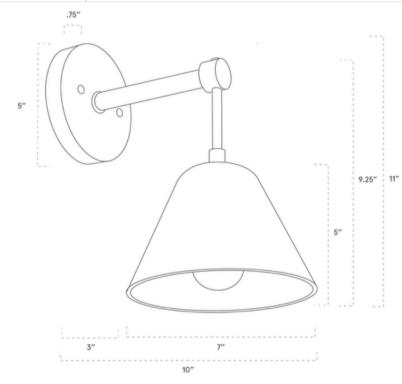

#### **OVERVIEW**

A substantial wooden arm and artisan-made porcelain shade combine to create this versatile wall sconce. Choose your wood, metal and porcelain finish to transform the overall look.

| Certifications | UL and cUL damp locations                                                                                                    |
|----------------|------------------------------------------------------------------------------------------------------------------------------|
| Lamping        | (1) E26, 60W, Bulb not included                                                                                              |
| Mounting       | 4", Universal                                                                                                                |
| Lead Time      | 2-3 weeks                                                                                                                    |
| Dimensions     | 10" depth, 7" width, 11" height                                                                                              |
| Notes          | Our White Porcelain can vary in opaqueness. When the light is turned on some shades will glow with a warm pink/orange light. |
| As Shown       | Cornsilk Oak, Classic Brass, Tan Porcealin                                                                                   |

#### **DIMENSIONS**

| Overall   | 10" depth, 7" width, 11" height                            |
|-----------|------------------------------------------------------------|
| Canopy    | 5" diameter .75" depth                                     |
| Shade     | 7" width, 5" height                                        |
| Clearance | 3"                                                         |
| Materials | Wood, brass or powder coated steel and aluminum, porcelain |
| Origin    | Made in USA of U.S. and imported parts                     |