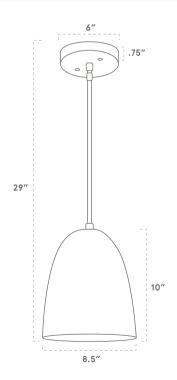

#### **DIMENSIONS**

| Overall   | 8.5" depth, 8.5" width, 29" height                         |
|-----------|------------------------------------------------------------|
| Canopy    | 6" diameter .75" depth                                     |
| Shade     | 8.5" width, 10" height                                     |
| Down Rod  | 16"                                                        |
| Materials | Wood, Brass or powder coated steel and aluminum, porcelain |
| Origin    | Made in USA of U.S. and imported parts                     |