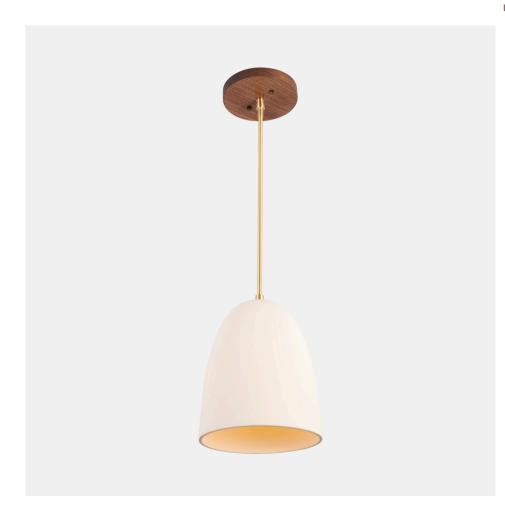

# Redbud Pendant

#### **OVERVIEW**

An original wooden canopy and artisan-made porcelain shade combine to create this versatile pendant light. Choose your wood, metal and porcelain finish to transform the overall look.

| Certifications | UL and cUL damp locations                                                                                                    |
|----------------|------------------------------------------------------------------------------------------------------------------------------|
| Lamping        | (1) E26, 60W, Bulb not included                                                                                              |
| Mounting       | 4", Universal                                                                                                                |
| Lead Time      | 2-4 weeks                                                                                                                    |
| Dimensions     | 8.5" depth, 8.5" width, 29" height                                                                                           |
| Notes          | Our White Porcelain can vary in opaqueness. When the light is turned on some shades will glow with a warm pink/orange light. |
| As Shown       | Walnut, Classic Brass, White Porcelain                                                                                       |