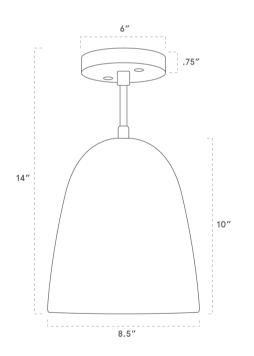

#### DIMENSIONS

| Overall   | 8.5" depth, 8.5" width, 14" height                         |
|-----------|------------------------------------------------------------|
| Canopy    | 6" diameter .75" depth                                     |
| Shade     | 8.5" width, 10" height                                     |
| Materials | Wood, brass or powder coated steel and aluminum, porcelain |
| Origin    | Made in USA of U.S. and imported parts                     |