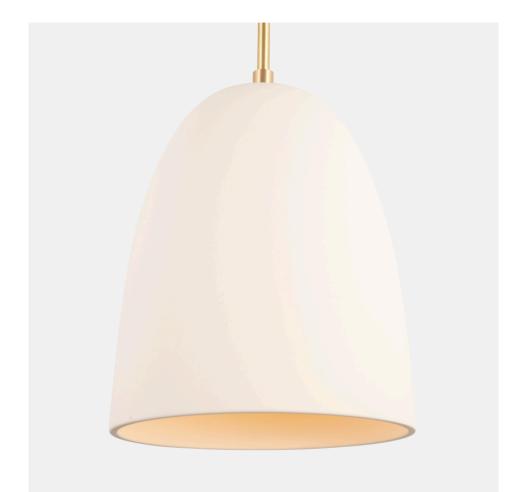

# Redbud Flush Mount

#### **OVERVIEW**

An original wooden canopy and artisan-made porcelain shade combine to create this versatile flush mount. Choose your wood, metal and porcelain finish to transform the overall look.

| Certifications | UL and cUL damp locations                                                                                                    |
|----------------|------------------------------------------------------------------------------------------------------------------------------|
| Lamping        | (1) E26, 60W, Bulb not included                                                                                              |
| Mounting       | 4", Universal                                                                                                                |
| Lead Time      | 2-4 weeks                                                                                                                    |
| Dimensions     | 8.5" depth, 8.5" width, 14" height                                                                                           |
| Notes          | Our White Porcelain can vary in opaqueness. When the light is turned on some shades will glow with a warm pink/orange light. |
| As Shown       | White Oak, Classic Brass and White Porcelain                                                                                 |