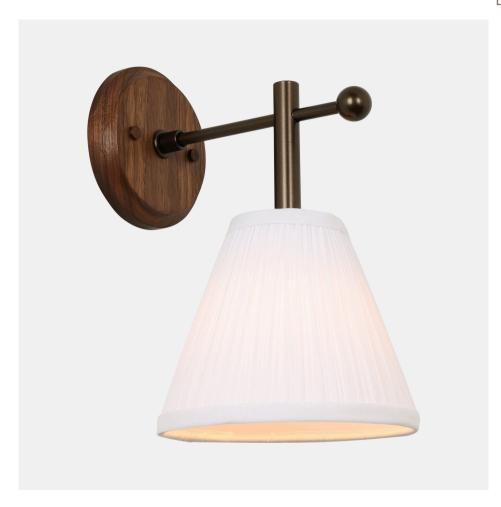

# Pinehurst Sconce

WS-PINE-066

**OVERVIEW** 

A modern wall lamp with a crisp, pleated shade, the Pinehurst Sconce combines timeless design with modern lines to make a traditional statement with a twist.

| Certifications | UL and cUL damp locations        |
|----------------|----------------------------------|
| Lamping        | (1) E26, 60W, Bulb not included  |
| Mounting       | 4", Universal                    |
| Lead Time      | 2-3 weeks                        |
| Dimensions     | 9" depth, 7" width, 11.5" height |
| As Shown       | Walnut, Coated Bronze            |