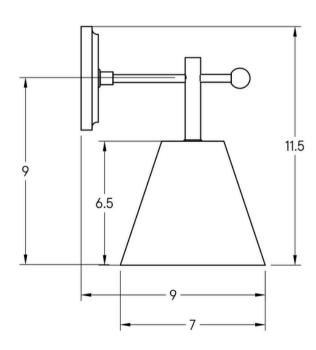

#### **DIMENSIONS**

| Overall   | 9" depth, 7" width, 11.5" height                       |
|-----------|--------------------------------------------------------|
| Canopy    | 5" diameter .75" depth                                 |
| Shade     | 3-7" diameter, 6.5" height                             |
| Materials | Wood, brass or powder coated steel and aluminum, linen |
| Origin    | Made in USA of U.S. and imported parts                 |