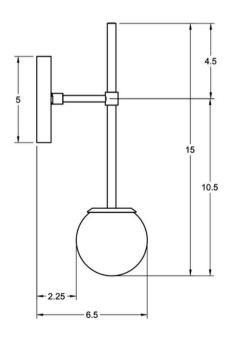

#### **DIMENSIONS**

| Overall   | 6.5" depth, 5" width, 15" height                       |
|-----------|--------------------------------------------------------|
| Canopy    | 5" diameter .75" depth                                 |
| Shade     | 4" diameter                                            |
| Clearance | 2.25"                                                  |
| Materials | Wood, brass or powder coated steel and aluminum, glass |
| Origin    | Made in USA of U.S. and imported parts                 |