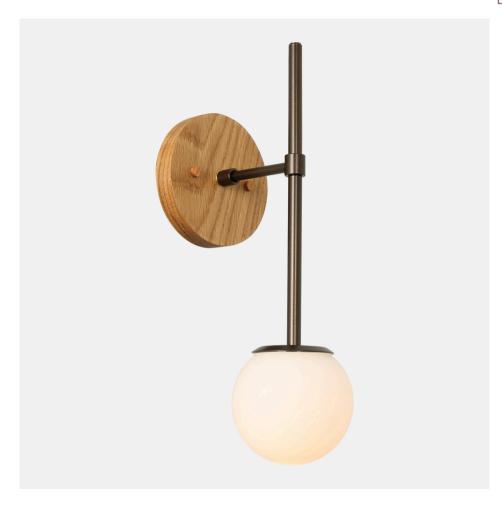

# Persimmon Sconce

#### **OVERVIEW**

Simple yet eye-catching, this wall lamp casts a soft glow wherever it's placed. From bedrooms, to entry-ways to kitchens and offices, the Persimmon Sconce is well suited for any room.

| Certifications | UL and cUL damp locations                 |
|----------------|-------------------------------------------|
| Lamping        | (1) E26, 550 Lumens, <u>Bulb included</u> |
| Mounting       | 4", Universal                             |
| Lead Time      | 2-3 weeks                                 |
| Dimensions     | 6.5" depth, 5" width, 15" height          |
| As Shown       | White Oak, Coated Bronze                  |