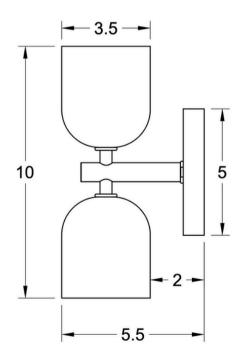

| Certifications | UL and cUL damp locations                       |
|----------------|-------------------------------------------------|
| Lamping        | (2) E26, 60W, Bulbs not included                |
| Mounting       | 4", Universal                                   |
| Lead Time      | 2-3 weeks                                       |
| Dimensions     | 5.5" x 5" x 10"                                 |
| As Shown       | Charcoal Oak, Coated Bronze, Satin White Shades |

#### **DIMENSIONS**

| Overall   | 5.5" depth, 5" width, 10" height                |
|-----------|-------------------------------------------------|
| Canopy    | 5" diameter .75" depth                          |
| Shade     | 3.5" diameter                                   |
| Clearance | 2"                                              |
| Materials | Wood, Brass or powder coated steel and aluminum |
| Origin    | Made in USA of U.S. and imported parts          |