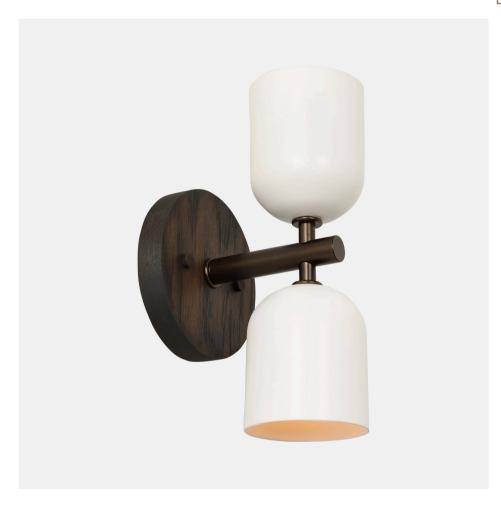

# Pebble Double Sconce 10"

#### **OVERVIEW**

A well rounded wall sconce featuring a duo of petite, pebble shaped metal shades. Choose from our pallet of material combinations to customize the overall look and feel. The Pebble Collection includes sconces in a range of sizes and symmetry as well as a 2 chandeliers.

| Certifications | UL and cUL damp locations                       |
|----------------|-------------------------------------------------|
| Lamping        | (2) E26, 60W, Bulbs not included                |
| Mounting       | 4", Universal                                   |
| Lead Time      | 2-3 weeks                                       |
| Dimensions     | 5.5" x 5" x 10"                                 |
| As Shown       | Charcoal Oak, Coated Bronze, Satin White Shades |