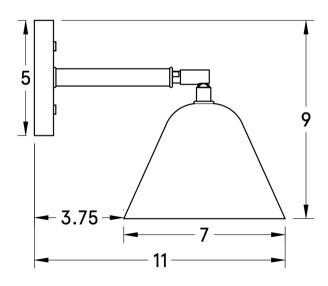

| Certifications | UL and cUL damp locations                  |
|----------------|--------------------------------------------|
| Lamping        | (1) E26, 60W, Bulb not included            |
| Mounting       | 4", Universal                              |
| Lead Time      | 2-3 weeks                                  |
| Dimensions     | 11" depth, 7" width, 9" height             |
| As Shown       | Cornsilk Oak, Antique Brass, Tan Porcelain |

#### **DIMENSIONS**

| Overall   | 11" depth, 7" width, 9" height                             |
|-----------|------------------------------------------------------------|
| Canopy    | 5" diameter .75" depth                                     |
| Shade     | 7" width, 5" height                                        |
| Materials | Wood, brass or powder coated steel and aluminum, porcelain |
| Origin    | Made in USA of U.S. and imported parts                     |