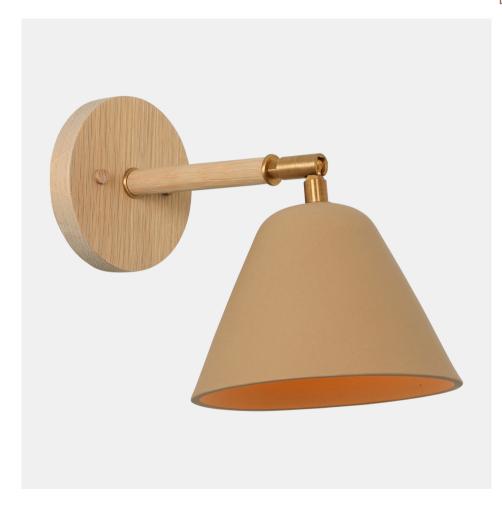

#### **OVERVIEW**

A singular wooden arm and artisan-made porcelain shade combine to create this versatile wall sconce. The Palmetto collection includes sconces, chandeliers and pendants featuring a beautiful mix of materials. Choose your wood, metal and porcelain finish to transform the overall look.

| Certifications | UL and cUL damp locations                  |
|----------------|--------------------------------------------|
| Lamping        | (1) E26, 60W, Bulb not included            |
| Mounting       | 4", Universal                              |
| Lead Time      | 2-3 weeks                                  |
| Dimensions     | 11" depth, 7" width, 9" height             |
| As Shown       | Cornsilk Oak, Antique Brass, Tan Porcelain |