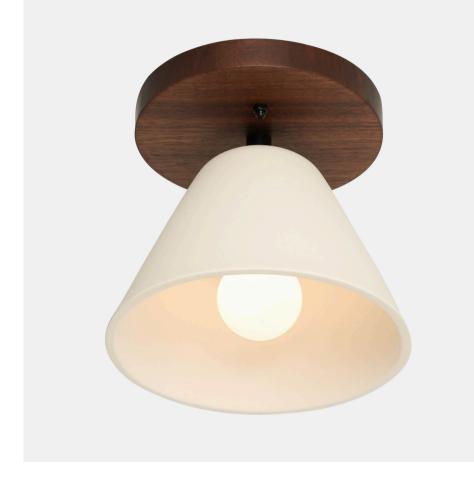

# Palmetto Flush Mount

#### SM-PALM-021

#### **OVERVIEW**

A unique wooden canopy and artisan-made porcelain shade combine to create this versatile flush mount. The Palmetto collection includes sconces, chandeliers and pendants featuring a beautiful mix of materials. Choose your wood, metal and porcelain finish to transform the overall look.

| Certifications | UL and cUL damp locations            |
|----------------|--------------------------------------|
| Lamping        | (1) E26, 60W, Bulb not included      |
| Mounting       | 4", Universal                        |
| Lead Time      | 2-3 weeks                            |
| Dimensions     | 6.5" height, 7" width                |
| As Shown       | Walnut, Matte Black, White Porcelain |

#### DIMENSIONS

| Overall   | 6.5" height, 7" width                                      |
|-----------|------------------------------------------------------------|
| Canopy    | 6" diameter .75" depth                                     |
| Shade     | 7" width, 5" height                                        |
| Materials | Wood, brass or powder coated steel and aluminum, porcelain |
| Origin    | Made in USA of U.S. and imported parts                     |