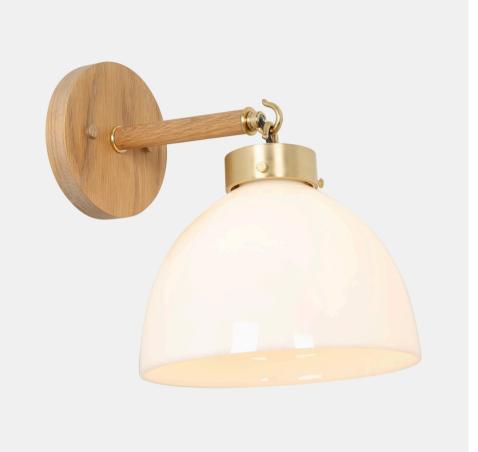

# **Opal Sconce**

#### **OVERVIEW**

This light features a classic, opal glass shade and a striking wooden arm and canopy. The Opal's shade produces a luminous glow in any room.

| Certifications | UL and cUL damp locations          |
|----------------|------------------------------------|
| Lamping        | (1) E26, 60W, Bulb not included    |
| Mounting       | 4", Universal                      |
| Lead Time      | 2-3 weeks                          |
| Dimensions     | 10.75" depth, 8" width, 10" height |
| As Shown       | Cornsilk Oak, Classic Brass        |