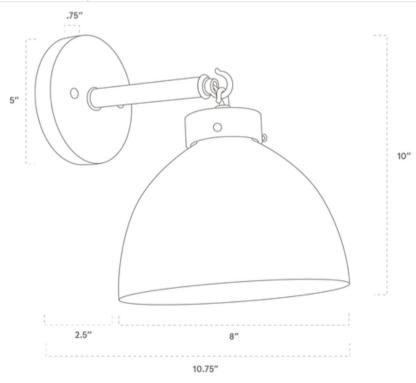

#### DIMENSIONS

| Overall   | 10.75" depth, 8" width, 10" height                     |
|-----------|--------------------------------------------------------|
| Canopy    | 5" diameter .75" depth                                 |
| Shade     | 8" diameter                                            |
| Clearance | 2.5"                                                   |
| Materials | Wood, brass or powder coated steel and aluminum, glass |
| Origin    | Made in USA of U.S. and imported parts                 |