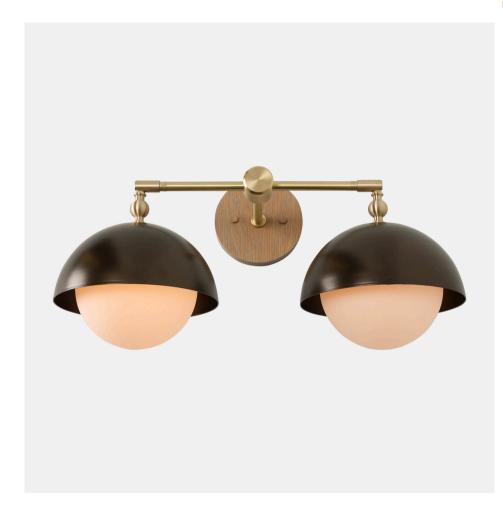

# Norman Double Sconce

#### **OVERVIEW**

A statuesque wall sconce, brimming with style, the Norman Double Sconce features 2 shades housing matte opal glass diffusers, elegant details and a one of a kind wooden canopy.

| Certifications | UL and cUL damp locations                              |
|----------------|--------------------------------------------------------|
| Lamping        | (2) E26, 60W, Bulb not included                        |
| Mounting       | 4", Universal                                          |
| Lead Time      | 2-3 weeks                                              |
| Dimensions     | 10.75" depth, 20" width, 11" height                    |
| As Shown       | Cornsilk Oak, Classic Brass Arms, Coated Bronze Shades |