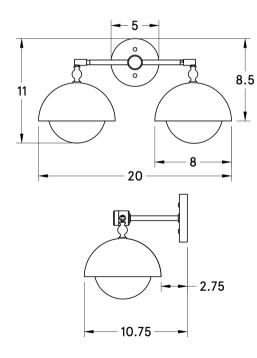

#### **OVERVIEW**

A statuesque wall sconce, brimming with style, the Norman Double Sconce features 2 shades housing matte opal glass diffusers, elegant details and a one of a kind wooden canopy.

| Certifications | UL and cUL damp locations                              |
|----------------|--------------------------------------------------------|
| Lamping        | (2) E26, 60W, Bulb not included                        |
| Mounting       | 4", Universal                                          |
| Lead Time      | 2-3 weeks                                              |
| Dimensions     | 10.75" depth, 20" width, 11" height                    |
| As Shown       | Cornsilk Oak, Classic Brass Arms, Coated Bronze Shades |

#### **DIMENSIONS**

| Overall   | 10.75" depth, 20" width, 11" height                    |
|-----------|--------------------------------------------------------|
| Canopy    | 5" diameter, .75" depth                                |
| Shade     | 8" diameter                                            |
| Materials | wood, brass or powder coated steel and aluminum, glass |
| Origin    | Made in USA of U.S. and imported parts                 |