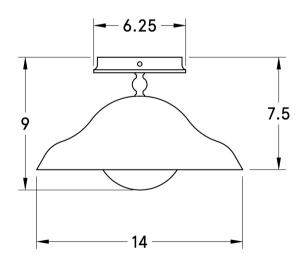

#### **DIMENSIONS**

| Overall     | 14" depth, 14" width, 9" height                        |
|-------------|--------------------------------------------------------|
| Canopy      | 6.25" diameter 1" depth                                |
| Shade       | 14" diameter x 5" height                               |
| Glass Globe | 6"                                                     |
| Materials   | wood, brass or powder coated steel and aluminum, glass |
| Origin      | Made in USA of U.S. and imported parts                 |