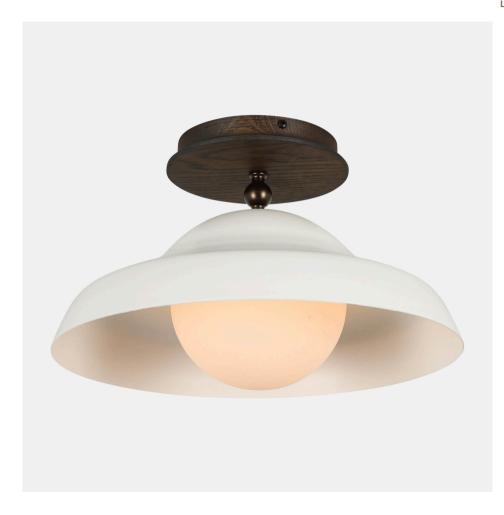

#### **OVERVIEW**

An elegant flush mount with a striking profile, this light features a softy curving shade and other rounded details. The glass globe diffuses light for a gentle glow.

| Certifications | UL and cUL damp locations                      |
|----------------|------------------------------------------------|
| Lamping        | (1) E26, 60W, Bulb not included                |
| Mounting       | 4", Universal                                  |
| Lead Time      | 2-3 weeks                                      |
| Dimensions     | 14" depth, 14" width, 9" height                |
| As Shown       | Charcoal Oak, Coated Bronze, Satin White Shade |