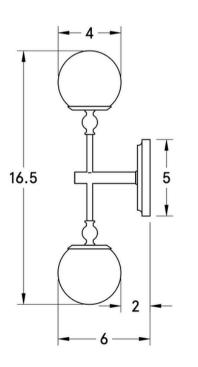

#### **OVERVIEW**

A charming wall lamp featuring a duo of petite glass globes to softly diffuse light. Its elegant profile makes it perfect for spaces ranging from traditional to modern.

| Certifications | UL and cUL damp locations                  |
|----------------|--------------------------------------------|
| Lamping        | (2) E26, 550 Lumens, <u>Bulbs included</u> |
| Mounting       | 4", Universal                              |
| Lead Time      | 2-3 weeks                                  |
| Dimensions     | 6" depth, 5" width, 16.5" height           |
| As Shown       | Chocolate Oak and Coated Bronze            |

#### DIMENSIONS

| Overall   | 6" depth, 5" width, 16.5" height                       |
|-----------|--------------------------------------------------------|
| Canopy    | 5" diameter .75" depth                                 |
| Shade     | 4" diameter                                            |
| Clearance | 2"                                                     |
| Materials | Wood, brass or powder coated steel and aluminum, glass |
| Origin    | Made in USA of U.S. and imported parts                 |