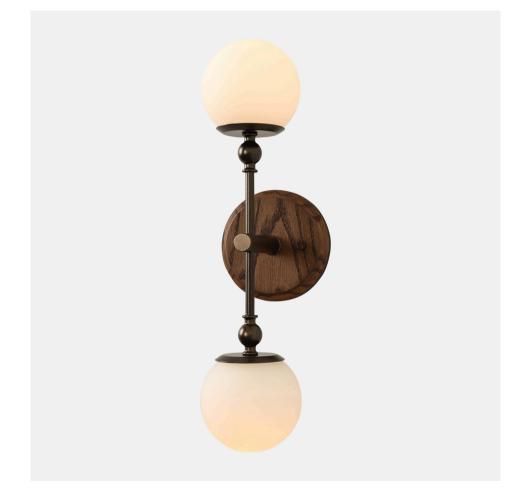

# Newel Double Sconce

#### **OVERVIEW**

A charming wall lamp featuring a duo of petite glass globes to softly diffuse light. Its elegant profile makes it perfect for spaces ranging from traditional to modern.

| Certifications | UL and cUL damp locations                  |
|----------------|--------------------------------------------|
| Lamping        | (2) E26, 550 Lumens, <u>Bulbs included</u> |
| Mounting       | 4", Universal                              |
| Lead Time      | 2-3 weeks                                  |
| Dimensions     | 6" depth, 5" width, 16.5" height           |
| As Shown       | Chocolate Oak and Coated Bronze            |