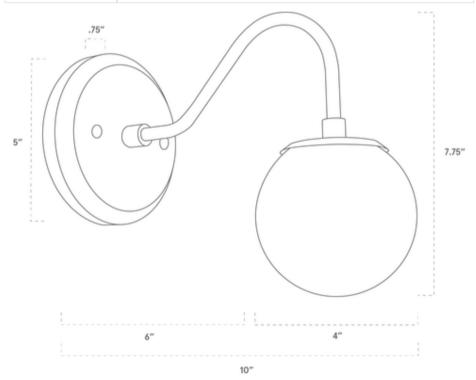

#### **DIMENSIONS**

| Overall   | 10" depth, 5" width, 7.75" height                      |
|-----------|--------------------------------------------------------|
| Canopy    | 5" diameter .75" depth                                 |
| Shade     | 4" diameter                                            |
| Clearance | 6"                                                     |
| Materials | Wood, Brass or powder coated steel and aluminum, glass |
| Origin    | Made in USA of U.S. and imported parts                 |