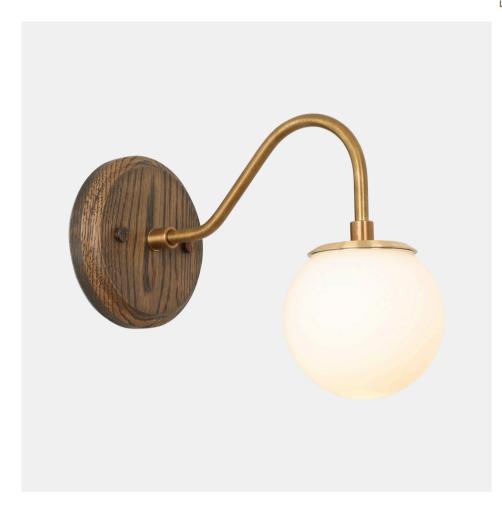

# Masonboro Sconce

#### WS-MASB-056

#### **OVERVIEW**

The petite, glass globes are matte finished, opal glass for soft, diffused light.

| Certifications | UL and cUL damp locations                 |
|----------------|-------------------------------------------|
| Lamping        | (1) E26, 550 Lumens, <u>Bulb included</u> |
| Mounting       | 4", Universal                             |
| Lead Time      | 2-3 weeks                                 |
| Dimensions     | 10" depth, 5" width, 7.75" height         |
| As Shown       | Charcoal Oak and Antique Brass            |