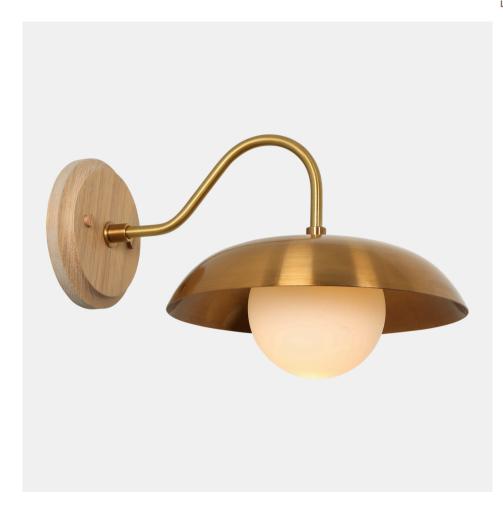

# Main Street Sconce

WS-MAIN-054

**OVERVIEW** 

| Certifications | UL and cUL damp locations                 |
|----------------|-------------------------------------------|
| Lamping        | (1) E26, 550 Lumens, <u>Bulb included</u> |
| Mounting       | 4", Universal                             |
| Lead Time      | 2-3 weeks                                 |
| Dimensions     | 12.5" depth, 9" width, 7.75" height       |
| As Shown       | Cornsilk Oak, Antique Brass               |

#### **DIMENSIONS**

| Overall   | 12.5" depth, 9" width, 7.75" height                    |
|-----------|--------------------------------------------------------|
| Canopy    | 5" diameter .75" depth                                 |
| Shade     | 9" diameter                                            |
| Globe     | 4" diameter                                            |
| Clearance | 3.5"                                                   |
| Materials | Wood, brass or powder coated steel and aluminum, glass |
| С         |                                                        |