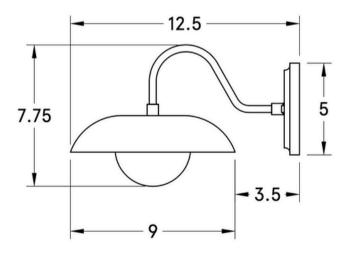

# Main Street Sconce

WS-MAIN-054

**OVERVIEW** 

| Certifications | UL and cUL damp locations                 |
|----------------|-------------------------------------------|
| Lamping        | (1) E26, 550 Lumens, <u>Bulb included</u> |
| Mounting       | 4", Universal                             |
| Lead Time      | 2-3 weeks                                 |
| Dimensions     | 12.5" depth, 9" width, 7.75" height       |
| As Shown       | Cornsilk Oak, Antique Brass               |

#### **DIMENSIONS**

| Overall   | 12.5" depth, 9" width, 7.75" height                    |
|-----------|--------------------------------------------------------|
| Canopy    | 5" diameter .75" depth                                 |
| Shade     | 9" diameter                                            |
| Globe     | 4" diameter                                            |
| Clearance | 3.5"                                                   |
| Materials | Wood, brass or powder coated steel and aluminum, glass |
| С         |                                                        |