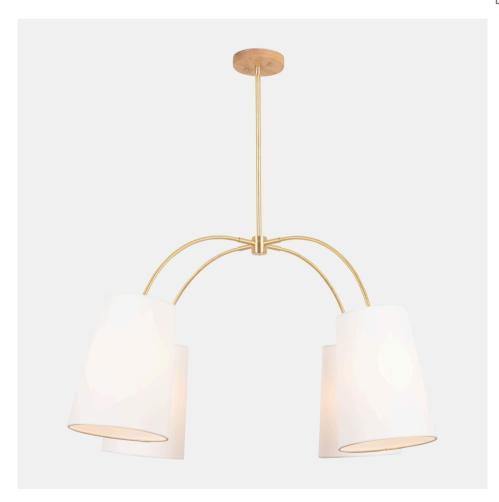

#### **OVERVIEW**

This chandelier features 4 gracefully arcing arms, American made linen shades and our signature hardwood canopy. Named after a Carolinian waterfall, the Linville Chandelier is fittingly built to order in our studio in the Carolinas.

| Certifications | UL and cUL damp locations                |
|----------------|------------------------------------------|
| Lamping        | (4) E26, 60W, Bulb not included          |
| Mounting       | 4", Universal                            |
| Lead Time      | 2-3 weeks                                |
| Dimensions     | 38" depth, 38" width, 38" height         |
| As Shown       | Cornsilk Oak, Classic Brass, White Linen |