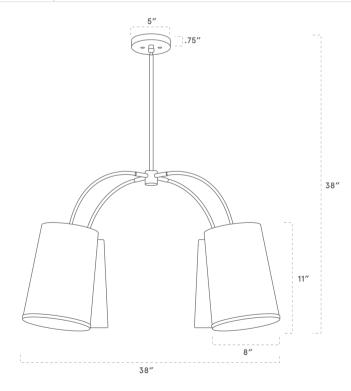

#### **DIMENSIONS**

| Overall   | 38" depth, 38" width, 38" height                       |
|-----------|--------------------------------------------------------|
| Canopy    | 5" diameter .75" depth                                 |
| Shade     | 8" width, 11" height                                   |
| Down Rod  | 16"                                                    |
| Materials | Wood, Brass or powder coated steel and aluminum, linen |
| Origin    | Made in USA of U.S. and imported parts                 |