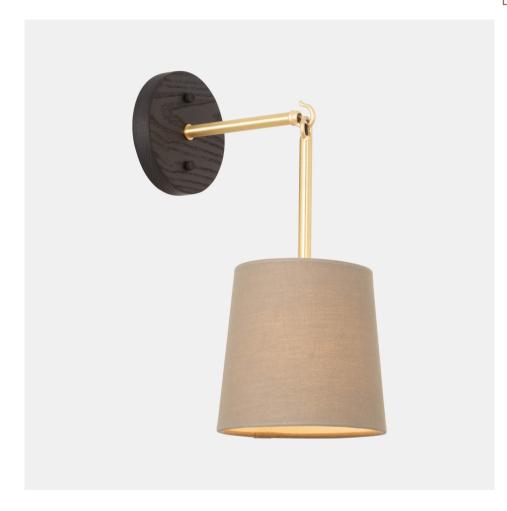

# Link Sconce with Linen Shade

WS-LKLS-051

**OVERVIEW** 

A crisp linen shade, bench-made wooden canopy and traditional hook details combine to create a stylish wall sconce that reads well in any space.

| Certifications | UL and cUL damp locations            |
|----------------|--------------------------------------|
| Lamping        | (1) E26, 60W, Bulb not included      |
| Mounting       | 4", Universal                        |
| Lead Time      | 2-3 weeks                            |
| Dimensions     | 10" depth, 7" width, 15" height      |
| As Shown       | Black Ash, Classic Brass, Sage Linen |