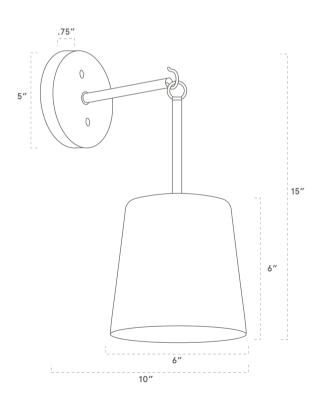

# Link Sconce with Linen Shade

WS-LKLS-051

**OVERVIEW** 

A crisp linen shade, bench-made wooden canopy and traditional hook details combine to create a stylish wall sconce that reads well in any space.

| Certifications | UL and cUL damp locations            |
|----------------|--------------------------------------|
| Lamping        | (1) E26, 60W, Bulb not included      |
| Mounting       | 4", Universal                        |
| Lead Time      | 2-3 weeks                            |
| Dimensions     | 10" depth, 7" width, 15" height      |
| As Shown       | Black Ash, Classic Brass, Sage Linen |

#### **DIMENSIONS**

| Overall   | 10" depth, 7" width, 15" height                        |
|-----------|--------------------------------------------------------|
| Canopy    | 5" diameter .75" depth                                 |
| Shade     | 6" diameter                                            |
| Materials | Wood, brass or powder coated steel and aluminum, linen |
| Origin    | Made in USA of U.S. and imported parts                 |