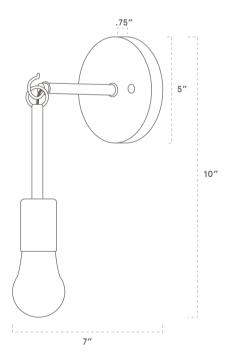

# Link Sconce with Exposed Bulb

WS-LKEB-049

**OVERVIEW** 

A simple bulb cover, bench-made wooden canopy and traditional hook details combine to create a stylish wall sconce that reads well in any space.

| Certifications | UL and cUL damp locations       |
|----------------|---------------------------------|
| Lamping        | (1) E26, 60W, Bulb not included |
| Mounting       | 4", Universal                   |
| Lead Time      | 2-3 weeks                       |
| Dimensions     | 7" depth, 5" width, 10" height  |
| As Shown       | Bleached Ash, Flat Brass        |

#### **DIMENSIONS**

| Overall   | 7" depth, 5" width, 10" height                  |
|-----------|-------------------------------------------------|
| Canopy    | 5" diameter .75" depth                          |
| Materials | Wood, brass or powder coated steel and aluminum |
| Origin    | Made in USA of U.S. and imported parts          |