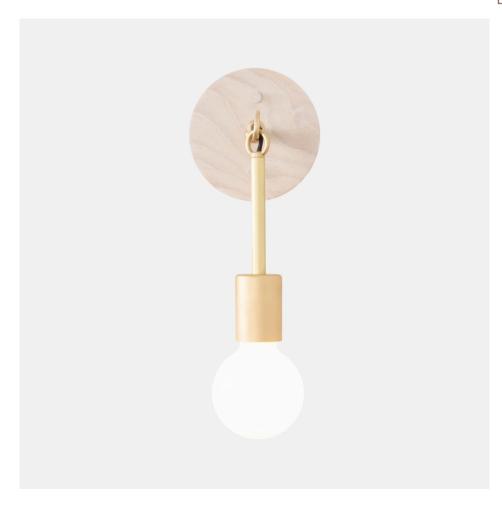

# Link Sconce with Exposed Bulb

WS-LKEB-049

**OVERVIEW** 

A simple bulb cover, bench-made wooden canopy and traditional hook details combine to create a stylish wall sconce that reads well in any space.

| Certifications | UL and cUL damp locations       |
|----------------|---------------------------------|
| Lamping        | (1) E26, 60W, Bulb not included |
| Mounting       | 4", Universal                   |
| Lead Time      | 2-3 weeks                       |
| Dimensions     | 7" depth, 5" width, 10" height  |
| As Shown       | Bleached Ash, Flat Brass        |