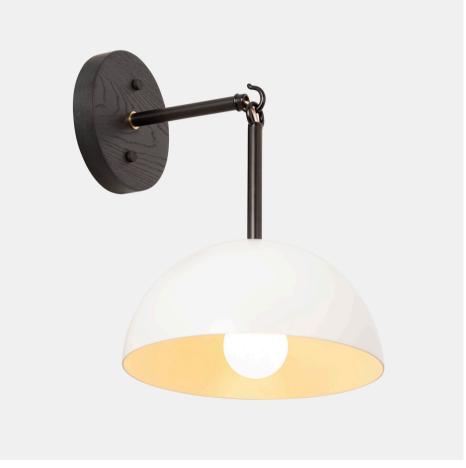

# Link Sconce with Dome

#### OVERVIEW

A curved dome shade, bench-made wooden canopy and traditional hook details combine to create a stylish wall sconce that reads well in any space.

| Certifications | UL and cUL damp locations                      |
|----------------|------------------------------------------------|
| Lamping        | (1) E26, 60W, Bulb not included                |
| Mounting       | 4", Universal                                  |
| Lead Time      | 2-3 weeks                                      |
| Dimensions     | 9.5" depth, 8" width, 12" height               |
| As Shown       | Black Ash, Matte Black Arms, Satin White Shade |