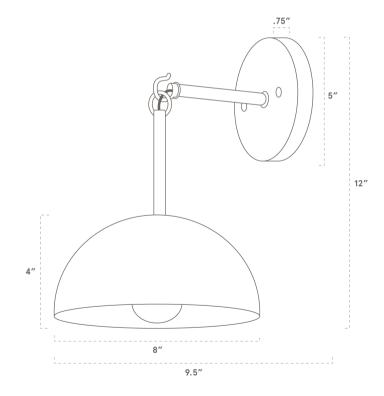

#### DIMENSIONS

| Overall   | 9.5" depth, 8" width, 12" height                |
|-----------|-------------------------------------------------|
| Canopy    | 5" diameter .75" depth                          |
| Shade     | 8" diameter                                     |
| Materials | Wood, brass or powder coated steel and aluminum |
| Origin    | Made in USA of U.S. and imported parts          |