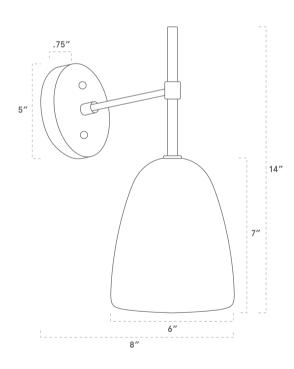

#### **DIMENSIONS**

| Overall   | 8" depth, 6" width, 14" height                             |
|-----------|------------------------------------------------------------|
| Canopy    | 5" diameter .75" depth                                     |
| Shade     | 6" width, 7" height                                        |
| Materials | Wood, brass or powder coated steel and aluminum, porcelain |
| Origin    | Made in USA of U.S. and imported parts                     |