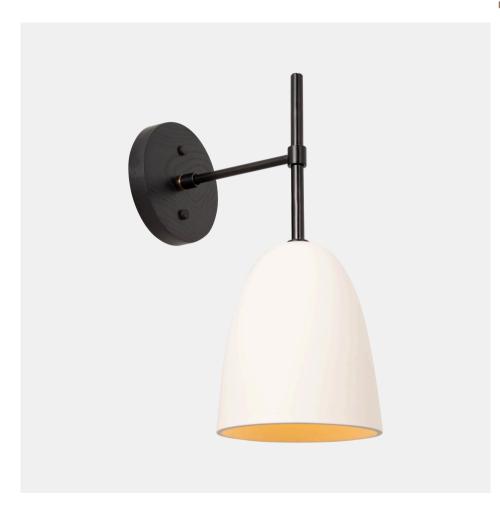

# Leyland Sconce

#### **OVERVIEW**

An original wooden canopy and artisan-made porcelain shade combine to create this versatile wall sconce. Choose your wood, metal and porcelain finish to transform the overall look.

| Certifications | UL and cUL damp locations                                                                                                    |
|----------------|------------------------------------------------------------------------------------------------------------------------------|
| Lamping        | (1) E26, 60W, Bulb not included                                                                                              |
| Mounting       | 4", Universal                                                                                                                |
| Lead Time      | 2-3 weeks                                                                                                                    |
| Dimensions     | 8" depth, 6" width, 14" height                                                                                               |
| Notes          | Our White Porcelain can vary in opaqueness. When the light is turned on some shades will glow with a warm pink/orange light. |
| As Shown       | Black Ash, Matte Black and White Porcelain                                                                                   |