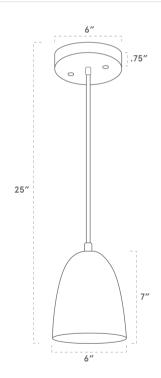

| Certifications | UL and cUL damp locations                                                                                                    |
|----------------|------------------------------------------------------------------------------------------------------------------------------|
| Lamping        | (1) E26, 60W, Bulb not included                                                                                              |
| Mounting       | 4", Universal                                                                                                                |
| Lead Time      | 2-3 weeks                                                                                                                    |
| Dimensions     | 6" depth, 6" width, 25" height                                                                                               |
| Notes          | Our White Porcelain can vary in opaqueness. When the light is turned on some shades will glow with a warm pink/orange light. |
| As Shown       | Walnut, Matte Black and White Porcelain                                                                                      |

#### **DIMENSIONS**

| Overall   | 6" depth, 6" width, 25" height                             |
|-----------|------------------------------------------------------------|
| Canopy    | 6" diameter .75" depth                                     |
| Shade     | 6" width, 7" height                                        |
| Down Rod  | 16"                                                        |
| Materials | Wood, Brass or powder coated steel and aluminum, porcelain |
| Origin    | Made in USA of U.S. and imported parts                     |