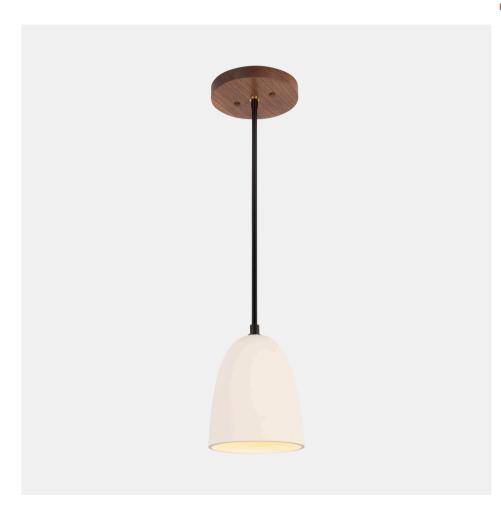

# Leyland Pendant

#### **OVERVIEW**

This pendant features a porcelain shade, modern metal accents and our signature hardwood canopy. Named after a local Carolinian tree, the Leyland's bold porcelain shade and canopy are fittingly made in the Carolinas.

| Certifications | UL and cUL damp locations                                                                                                    |
|----------------|------------------------------------------------------------------------------------------------------------------------------|
| Lamping        | (1) E26, 60W, Bulb not included                                                                                              |
| Mounting       | 4", Universal                                                                                                                |
| Lead Time      | 2-3 weeks                                                                                                                    |
| Dimensions     | 6" depth, 6" width, 25" height                                                                                               |
| Notes          | Our White Porcelain can vary in opaqueness. When the light is turned on some shades will glow with a warm pink/orange light. |
| As Shown       | Walnut, Matte Black and White Porcelain                                                                                      |