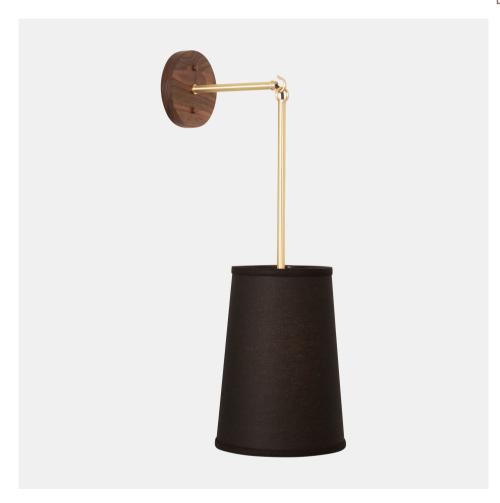

# Katie Sconce/Pendant

#### **OVERVIEW**

The Katie Sconce features a long drop and streamlined silhouette making it a stylish addition to any space. Its' oversize linen shade produces bright yet soft, diffused light.

| Certifications | UL and cUL damp locations                |
|----------------|------------------------------------------|
| Lamping        | (1) E26, 60W, Bulb not included          |
| Mounting       | 4", Universal                            |
| Lead Time      | 2-3 weeks                                |
| Dimensions     | 12" depth, 8" width, 25" height (Sconce) |
| As Shown       | Walnut, Classic Brass, Black Linen       |