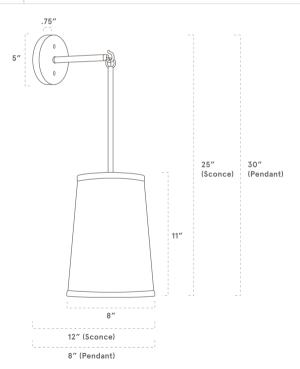

#### **OVERVIEW**

The Katie Sconce features a long drop and streamlined silhouette making it a stylish addition to any space. Its' oversize linen shade produces bright yet soft, diffused light.

| Certifications | UL and cUL damp locations                |
|----------------|------------------------------------------|
| Lamping        | (1) E26, 60W, Bulb not included          |
| Mounting       | 4", Universal                            |
| Lead Time      | 2-3 weeks                                |
| Dimensions     | 12" depth, 8" width, 25" height (Sconce) |
| As Shown       | Walnut, Classic Brass, Black Linen       |

#### **DIMENSIONS**

| Overall   | (Pendant): 8" depth, 8" width, 30" height              |
|-----------|--------------------------------------------------------|
| Canopy    | 5" diameter .75" depth                                 |
| Shade     | 8" diameter, 11" height                                |
| Rotation  | Adjustable swivel at shades                            |
| Materials | Wood, brass or powder coated steel and aluminum, Linen |
| Origin    | Made in USA of U.S. and imported parts                 |