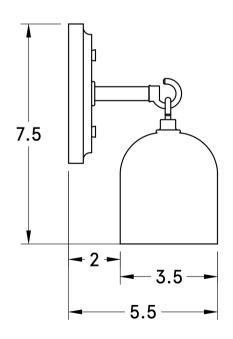

#### **DIMENSIONS**

| Overall   | 5.5" depth, 5" width, 7.5" height               |
|-----------|-------------------------------------------------|
| Canopy    | 5" diameter .75" depth                          |
| Shade     | 3.5" diameter, 4" height                        |
| Clearance | 2"                                              |
| Materials | Wood, brass or powder coated steel and aluminum |
| Origin    | Made in USA of U.S. and imported parts          |