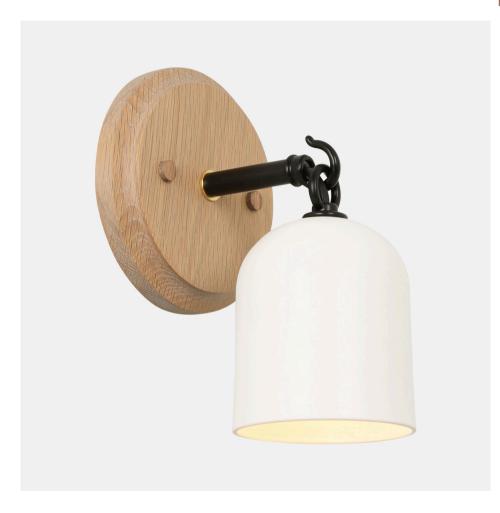

#### **OVERVIEW**

This versatile light fixture features a beautiful mix of materials front and center. It is petite in size and can be mounted on a wall or ceiling. Producing a gentle glow, the Hatteras will add atmosphere to any space.

| Certifications | UL and cUL damp locations                        |
|----------------|--------------------------------------------------|
| Lamping        | (1) E26, 60W, Bulb not included                  |
| Mounting       | 4", Universal                                    |
| Lead Time      | 2-3 weeks                                        |
| Dimensions     | 5.5" depth, 5" width, 7.5" height                |
| As Shown       | Cornsilk Oak, Matte Black Arm, Satin White Shade |