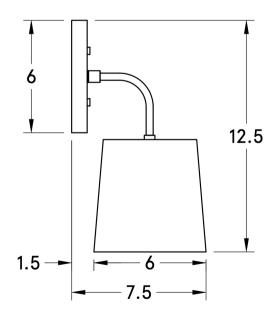

#### **DIMENSIONS**

| Overall   | 7.5" depth, 6" width, 12.5" height                     |
|-----------|--------------------------------------------------------|
| Canopy    | 6" diameter .75" depth                                 |
| Shade     | 6" diameter, 6" height                                 |
| Materials | Wood, brass or powder coated steel and aluminum, linen |
| Clearance | 1.5"                                                   |