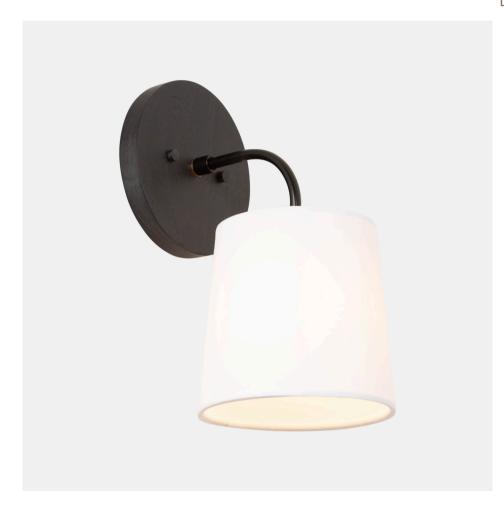

# Gwendolyn Wall Sconce

#### **OVERVIEW**

A simple, yet elegant wall sconce with wood and metal accents and an American-made linen shade.

| Certifications | UL and cUL damp locations           |
|----------------|-------------------------------------|
| Lamping        | (1) E26, 60W, Bulb not included     |
| Mounting       | 4", Universal                       |
| Lead Time      | 2-3 weeks                           |
| Dimensions     | 7.5" depth, 6" width, 12.5" height  |
| As Shown       | Black Ash, Matte Black, White Linen |