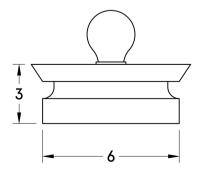

#### **DIMENSIONS**

| Overall   | 3" depth, 7" width, 7" height (without bulb) |
|-----------|----------------------------------------------|
| Canopy    | 6" diameter, 2" depth                        |
| Shade     | 7" diameter                                  |
| Materials | Wood, brass or powder coated steel           |