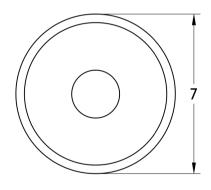

#### **DIMENSIONS**

| Overall   | 3" depth, 7" width, 7" height (without bulb) |
|-----------|----------------------------------------------|
| Canopy    | 6" diameter, 2" depth                        |
| Shade     | 7" diameter                                  |
| Materials | Wood, brass or powder coated steel           |