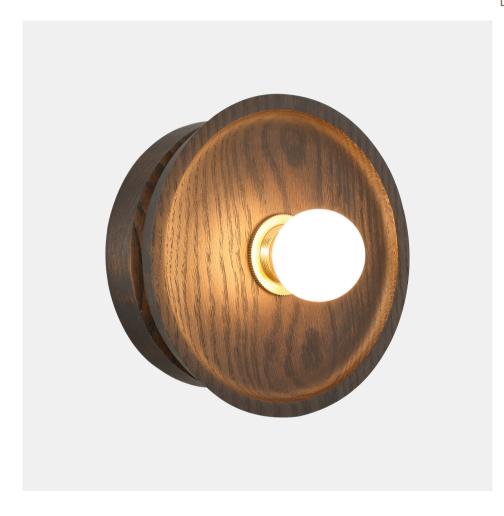

#### **OVERVIEW**

Each Grove I light is truly original with unique wood grain patterns on every piece. This stately and versatile light can be used as a flush mount or wall lamp. All of the wooden components are made in our studio in South Carolina.

| Certifications | UL and cUL damp locations       |
|----------------|---------------------------------|
| Lamping        | (1) E26, 60W, Bulb not included |
| Mounting       | 4", Universal                   |
| Lead Time      | 2-3 weeks                       |
| Dimensions     | 3" depth, 7" width, 7" height   |
| As Shown       | Charcoal, Classic Brass         |