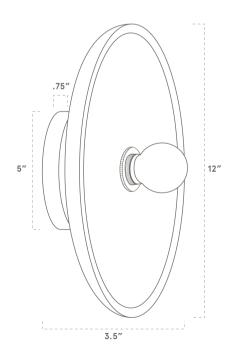

#### **DIMENSIONS**

| Overall   | 3.5" depth, 12" width, 12" height  |
|-----------|------------------------------------|
| Canopy    | 5" diameter .75" depth             |
| Shade     | 12" diameter                       |
| Materials | Wood, brass or powder coated steel |