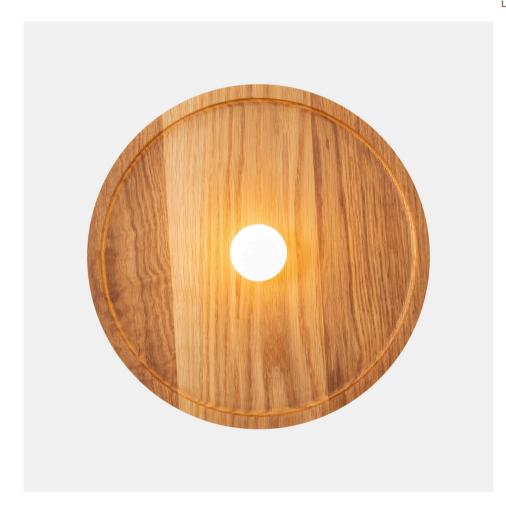

#### **OVERVIEW**

Each Grove II light is truly original with unique wood grain patterns on every piece. This stately and versatile light can be used as a flush mount or wall lamp. All of the wooden components are made in our studio in South Carolina.

| Certifications | UL and cUL damp locations         |
|----------------|-----------------------------------|
| Lamping        | (1) E26, 60W, Bulb not included   |
| Mounting       | 4", Universal                     |
| Lead Time      | 2-3 weeks                         |
| Dimensions     | 3.5" depth, 12" width, 12" height |
| As Shown       | White Oak, Classic Brass          |